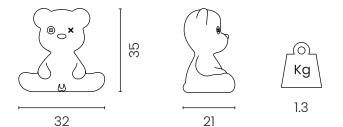

# Teddy Boy Cable Lamp DESIGN STEFANO GIOVANNONI

Lamp with cable in rotomolded recyclable polyethylene. E27 LED bulb x1 max 13W 220-240V included.

Suitable in indoor dry environments.

#### Main specifications

| Light source type: | E27 LED bulb 13W 220-240 V |
|--------------------|----------------------------|
| Source flux (Im):  | 806                        |
| Light color (K):   | 2700                       |
| CRI>               | 80                         |
| Light emission:    | Diffused                   |
| Dimmable:          | No                         |
| Product use:       | Indoor dry location        |
|                    |                            |

## Packaging

No. of parcels: 1 Weight (kg): 2.3 Volume (m<sup>3</sup>): 0.03 Dimensions (LxWxH): 36 x 22 x 37 cm