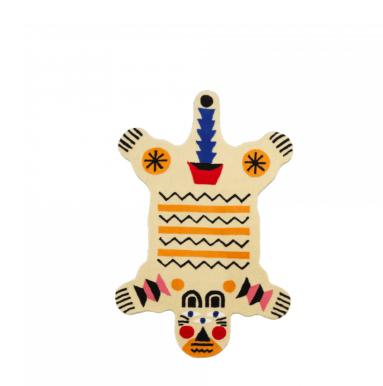

# CARPET OGGIAN BIG BEAR L (SHAPED)

### design Marco Oggian

Qeeboo continues the development of the carpets family with a new collection designed by Marco Oggian, characterized with a variety of bright colours and strong geometries. Discover Carpet Oggian Big Bear L (Shaped) **Specs** Dimensions (L - W - H): 128 x x 200 cm Weight: 4 Kg

Variants

Carpet Oggian Big Bear L (Shaped) SKU: 42106CA-L EAN: 8052049056656