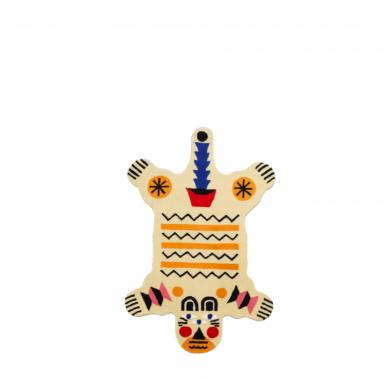

# CARPET OGGIAN BIG BEAR M (SHAPED)

## design Marco Oggian

Qeeboo continues the development of the carpets family with a new collection designed by Marco Oggian, characterized with a variety of bright colours and strong geometries. Discover Carpet Oggian Big Bear M (Shaped) **Specs** Dimensions (L - W - H): 96 x x 150 cm Weight: 2.5 Kg

Variants

Carpet Oggian Big Bear M (Shaped) SKU: 42106CA-M EAN: 8052049056649