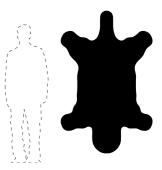

# CARPET OGGIAN BIG BEAR L (SHAPED)

### design Marco Oggian

Qeeboo continues the development of the carpets family with a new collection designed by Marco Oggian, characterized with a variety of bright colours and strong geometries. Discover Carpet Oggian Big Bear L (Shaped) **Specs** Dimensions (L - W - H): 128 x x 200 cm Weight: 4 Kg