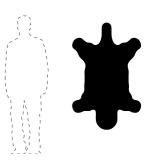

# CARPET OGGIAN BIG BEAR M (SHAPED)

## design Marco Oggian

Qeeboo continues the development of the carpets family with a new collection designed by Marco Oggian, characterized with a variety of bright colours and strong geometries. Discover Carpet Oggian Big Bear M (Shaped) **Specs** Dimensions (L - W - H): 96 x x 150 cm Weight: 2.5 Kg