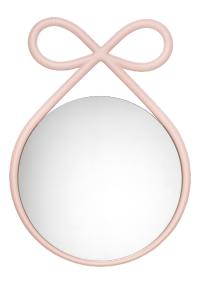

## **Ribbon** Mirror

NIKA ZUPANC, 2023

Injection moulded frame in glass fiber reinforced polypropylene (batch coloured or painted). Fixing plate for wall hanging included (dowell not included to buy according to the type of support).