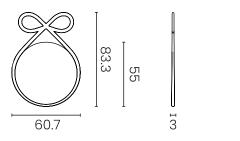

## **Ribbon** Mirror

NIKA ZUPANC, 2023

Injection moulded frame in glass fiber reinforced polypropylene (batch coloured or painted). Fixing plate for wall hanging included (dowell not included to buy according to the type of support).