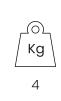

## Packaging

| No. of parcels:     | 1                  |
|---------------------|--------------------|
| Weight (kg):        | 6                  |
| Volume (m³):        | 0.03               |
| Dimensions (LxWxH): | 87.5 x 63.6 x 6 cm |