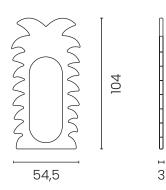

## Materials

Frame: Mirror: Matte laquered mdf Glass

Packaging

 No. of parcels:
 1

 Weight (kg):
 12

 Volume (m³):
 0.017004

 Dimensions (LxWxH):
 54,5 x 3 x 104 cm

Made in Italy