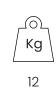

## Materials

Frame: Mirror: Matte laquered mdf Glass

Packaging

 No. of parcels:
 1

 Weight (kg):
 12

 Volume (m³):
 0.017004

 Dimensions (LxWxH):
 54,5 x 3 x 104 cm

Made in Italy