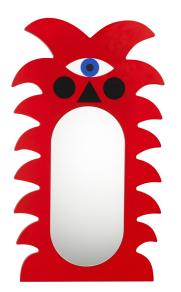

## Samu Mirror Design Marco Oggian, 2023

Shaped mirror with matte lacquered mdf frame. Suitable for indoor environments. The product is handcrafted and each model may differ slightly from the others.