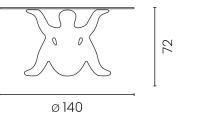

## Base

| Weight (kg):        | 14                |
|---------------------|-------------------|
| Volume (m³):        | 0.6               |
| Dimensions (LxWxH): | 85 x 95 x 74.5 cm |

Product use: Indoor dry locations Тор Weight (kg): 25 Volume (m<sup>3</sup>): 0,14 Dimensions (LxWxH): 60 x 48 x 48 cm Made in Italy