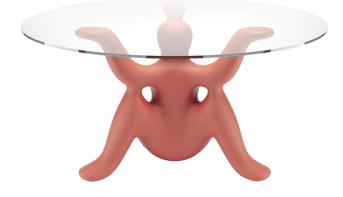

## Helpyourself Table DESIGN PHILIPPE STARCK, 2023

Table base in rotomolded painted polyethylene with three magnets screwed on supporting arms. Joining pads machined from solid stainless steel and UV bonded to the Ø140cm top in extraclear tempered glass.