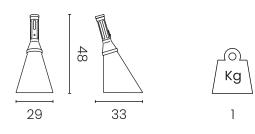

## Flash LED Lamp

DESIGN STUDIO JOB

Lamp in rotomolded recyclable polyethylene. Touch capacitive sensor positioned on the base with progressive dimming function. Rechargeable with a 100 cm long USB type C cable ensuring continuous emission for up to 6 hours. 5V 1A charger with EU plug included.

### Materials

Torch: Shader: Base: Batch coloured polyethylene Opaline polyethylene Batch coloured ABS

Main specifications

| Light source type: | 1W PCB LED              |
|--------------------|-------------------------|
| Source flux (Im):  | 175                     |
| Light color (K):   | 3000                    |
| CRI>               | 80                      |
| Light emission:    | diffused                |
| Control:           | Touch capacitive sensor |
| Dimmable:          | Yes                     |
| Dimming type:      | On board                |
| Battery:           | Li-Po 3.7V 3000mAh      |
| Product use:       | Indoor dry location     |