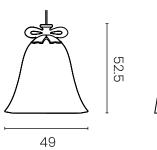

### Mabelle M Lamp

DESIGN MARCEL WANDERS STUDIO

Suspension lamp in rotomolded recyclable polyethylene with golden inner surface. Suitable for indoor dry locations.

<u>റ</u> Kg

3.8

#### **Packaging**

No. of parcels: 1
Weight (kg): 5.3
Volume (m³): 0.18

Dimensions (LxWxH): 50 x 50 x 72 cm