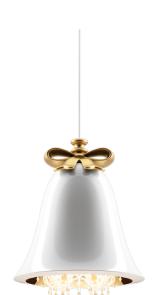

#### Mabelle Chandelier

DESIGN MARCEL WANDERS STUDIO

Suspension lamp in glossy-painted fiberglass with golden inner surface and a polycarbonate chandelier.

Suitable for indoor dry locations.

#### **Materials**

Body: Glossy-painted fiberglass

Chandelier: Polycarbonate

39001BL