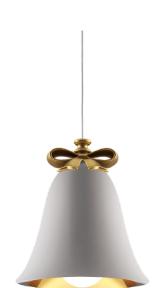

### Mabelle M Lamp

DESIGN MARCEL WANDERS STUDIO

Suspension lamp in rotomolded recyclable polyethylene with golden inner surface. Suitable for indoor dry locations.

<u>റ</u> Kg

3.8

#### **Materials**

Body: Batch colored polyethylene

Black/Gold 39003BL