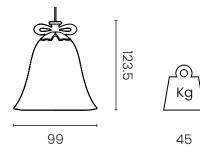

# **Packaging**

No. of parcels: 1
Weight (kg): 170
Volume (m³): 2

Dimensions (LxWxH): 108 x 108 x 178 cm

Made in Italy

#### **Packaging**

No. of parcels: 1
Weight (kg): 5.3
Volume (m³): 0.18

Dimensions (LxWxH): 50 x 50 x 72 cm