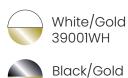

#### **Materials**

Body: Glossy-painted fiberglass

Chandelier: Polycarbonate

39001BL

#### **Materials**

Body: Batch colored polyethylene

Black/Gold 39003BL