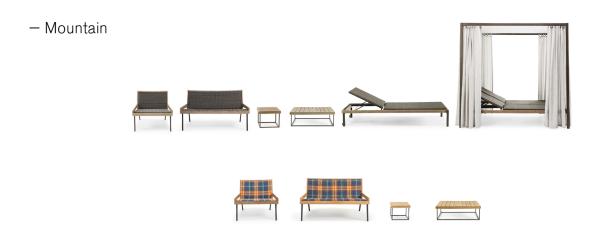

## Allaperto (Pg.1)

Design: Matteo Thun & Antonio Rodriguez

Collection composed of:

lounge armchair / 2 seater sofa / coffee table / sunbed / lounge bed / hanging armchair / free-standing outdoor swings.