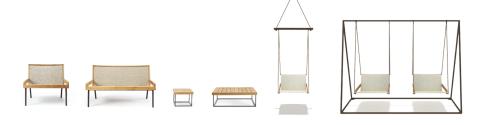

## Allaperto (Pg.1)

Design: Matteo Thun & Antonio Rodriguez

Collection composed of:

lounge armchair / 2 seater sofa / coffee table / sunbed / lounge bed / hanging armchair / free-standing outdoor swings.