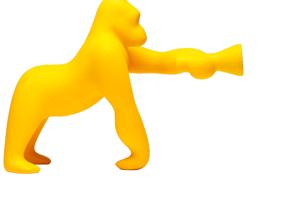

#### Kong XS Lamp DESIGN STEFANO GIOVANNONI

Floor lamp in rotomolded recyclable polyethylene suitable for indoor dry locations. Rotatable arm to direct the light according to preferences. Not dimmable.