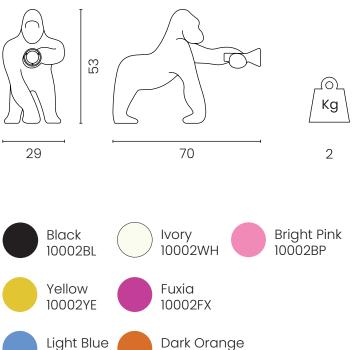

#### Kong XS Lamp DESIGN STEFANO GIOVANNONI

Floor lamp in rotomolded recyclable polyethylene suitable for indoor dry locations. Rotatable arm to direct the light according to preferences. Not dimmable.

### **Materials**

Body:

Batch coloured polyethylene