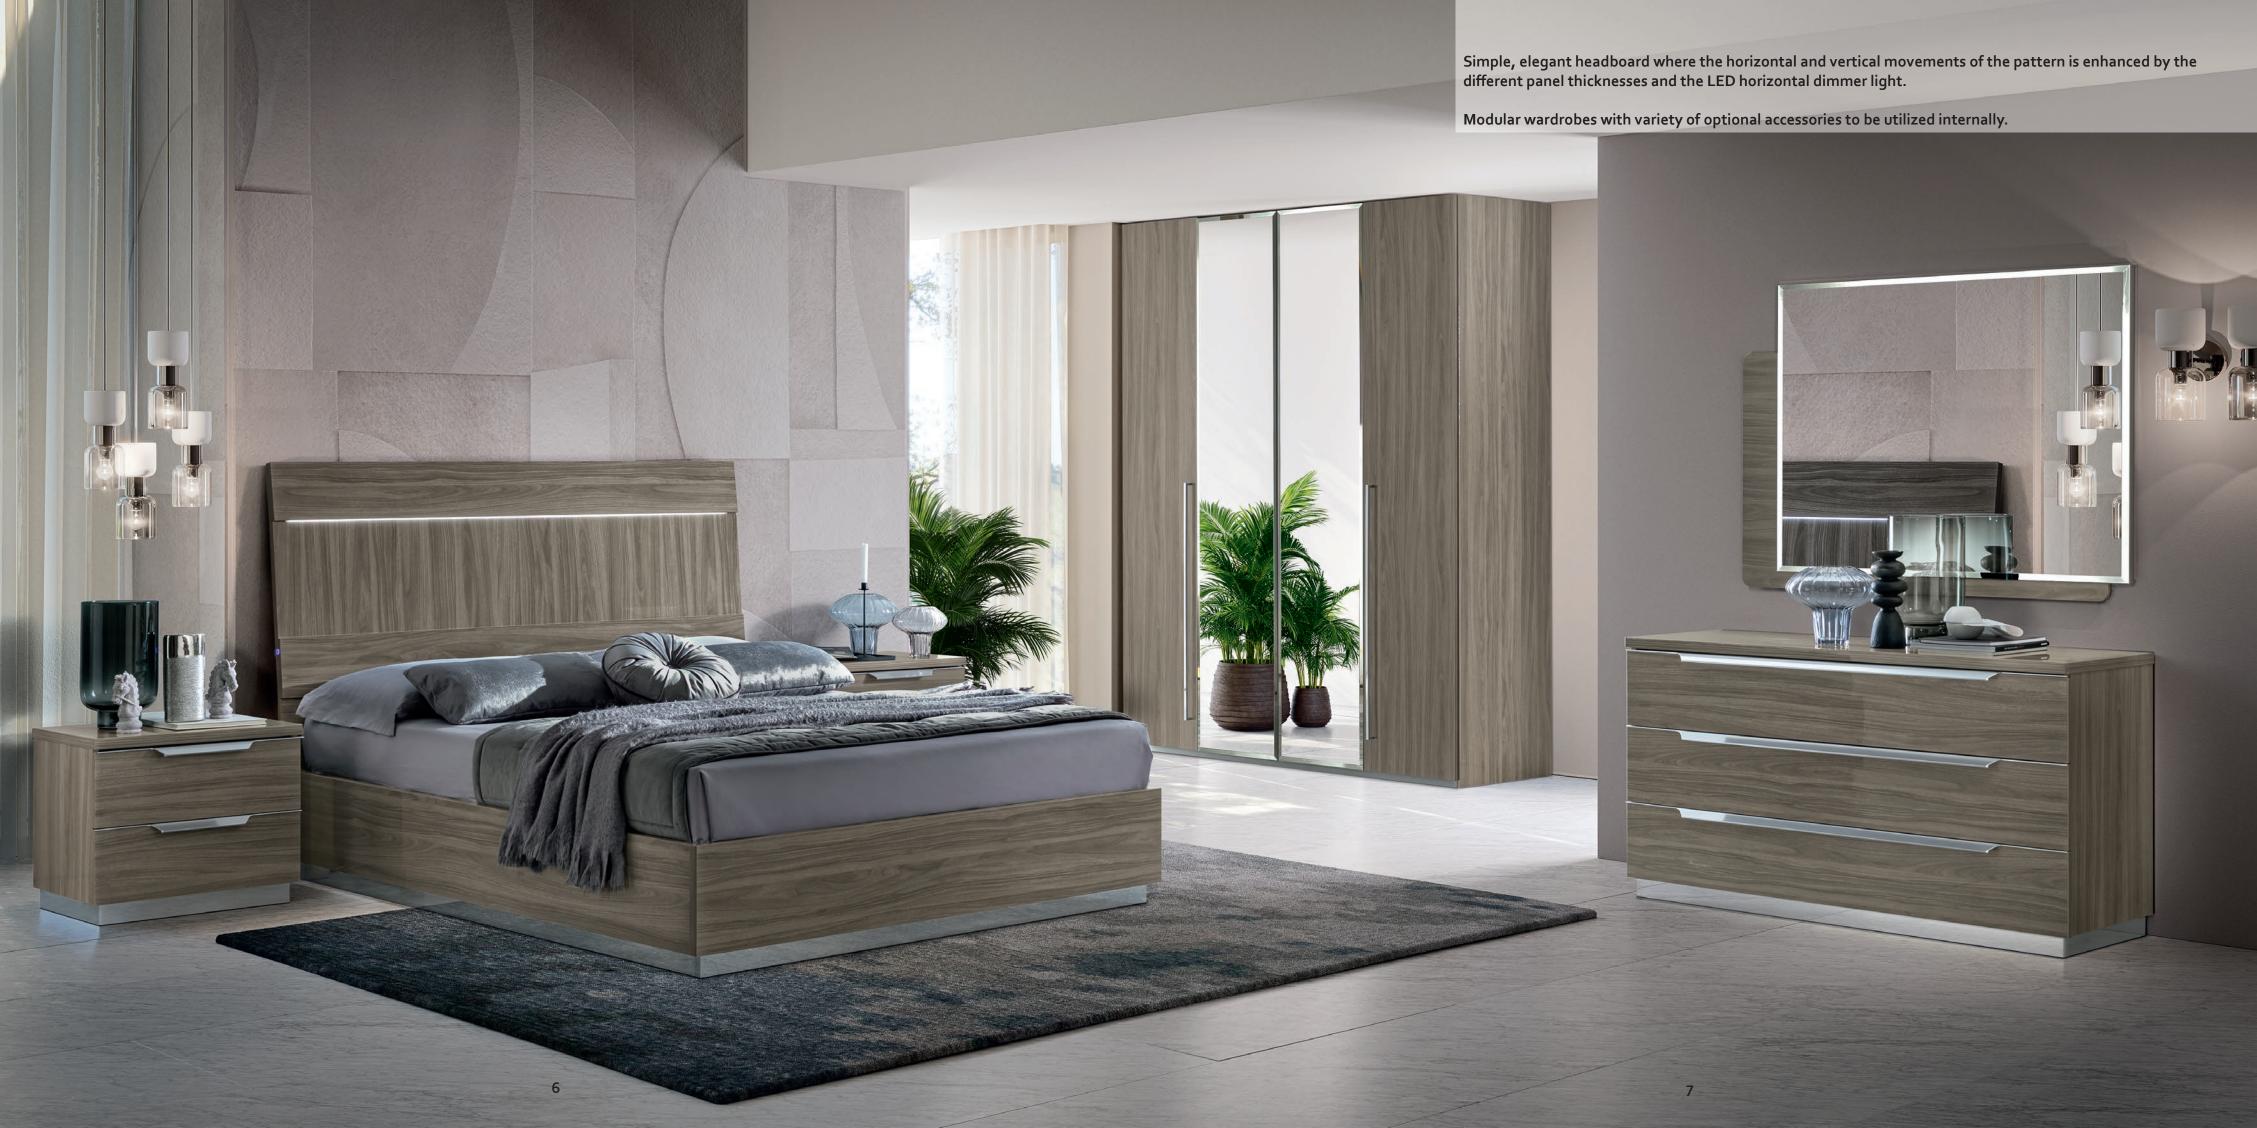

## KROMA

KROMA Technical Information on p. 10-11 A new bedroom in our exclusive Venetian Grey finish.

The light and dark grey shades of the pattern create a matching elegant contrast with the trapezium shaped handles in brushed alluminium finish.

The tops of night tables, dressers and tall boys are 30mm thick with soft, smooth edges and the drawer insides are covered with anti-scratch material.

Kroma is also available in our best selling Silver Birch finish. Sliding and standard modular wardrobes are available in Silver Birch collection (see our pricelist for details).