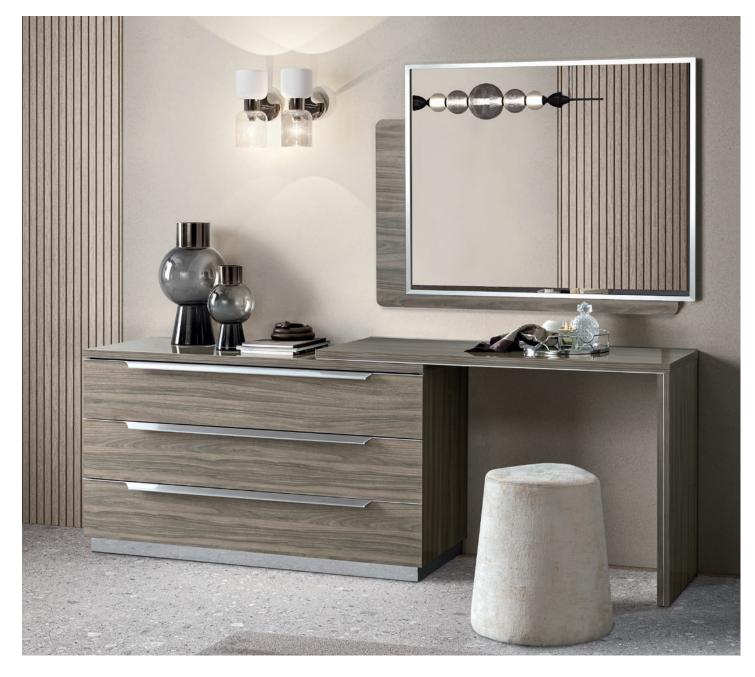

## KROMA

KROMA Technical Information on p. 10-11 A new bedroom in our exclusive Venetian Grey finish.

The light and dark grey shades of the pattern create a matching elegant contrast with the trapezium shaped handles in brushed alluminium finish.

The tops of night tables, dressers and tall boys are 30mm thick with soft, smooth edges and the drawer insides are covered with anti-scratch material.

Kroma is also available in our best selling Silver Birch finish. Sliding and standard modular wardrobes are available in Silver Birch collection (see our pricelist for details).