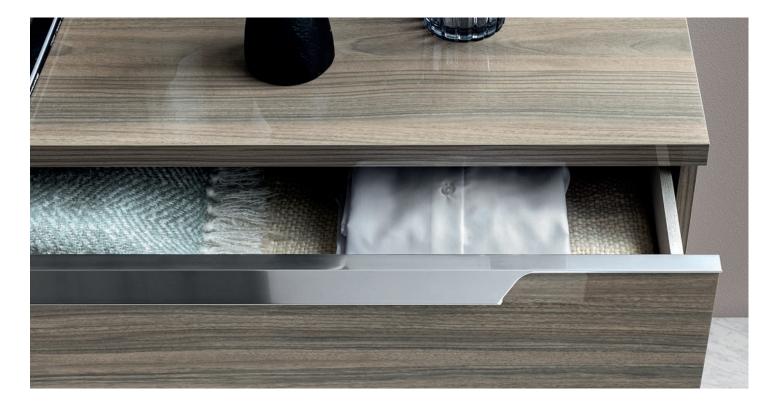

The tops of night tables, dressers and tall boys are 30mm thick with soft, smooth edges and the drawer insides are covered with anti-scratch material.

Kroma is also available in our best selling Silver Birch finish. Sliding and standard modular wardrobes are available in Silver Birch collection (see our pricelist for details).