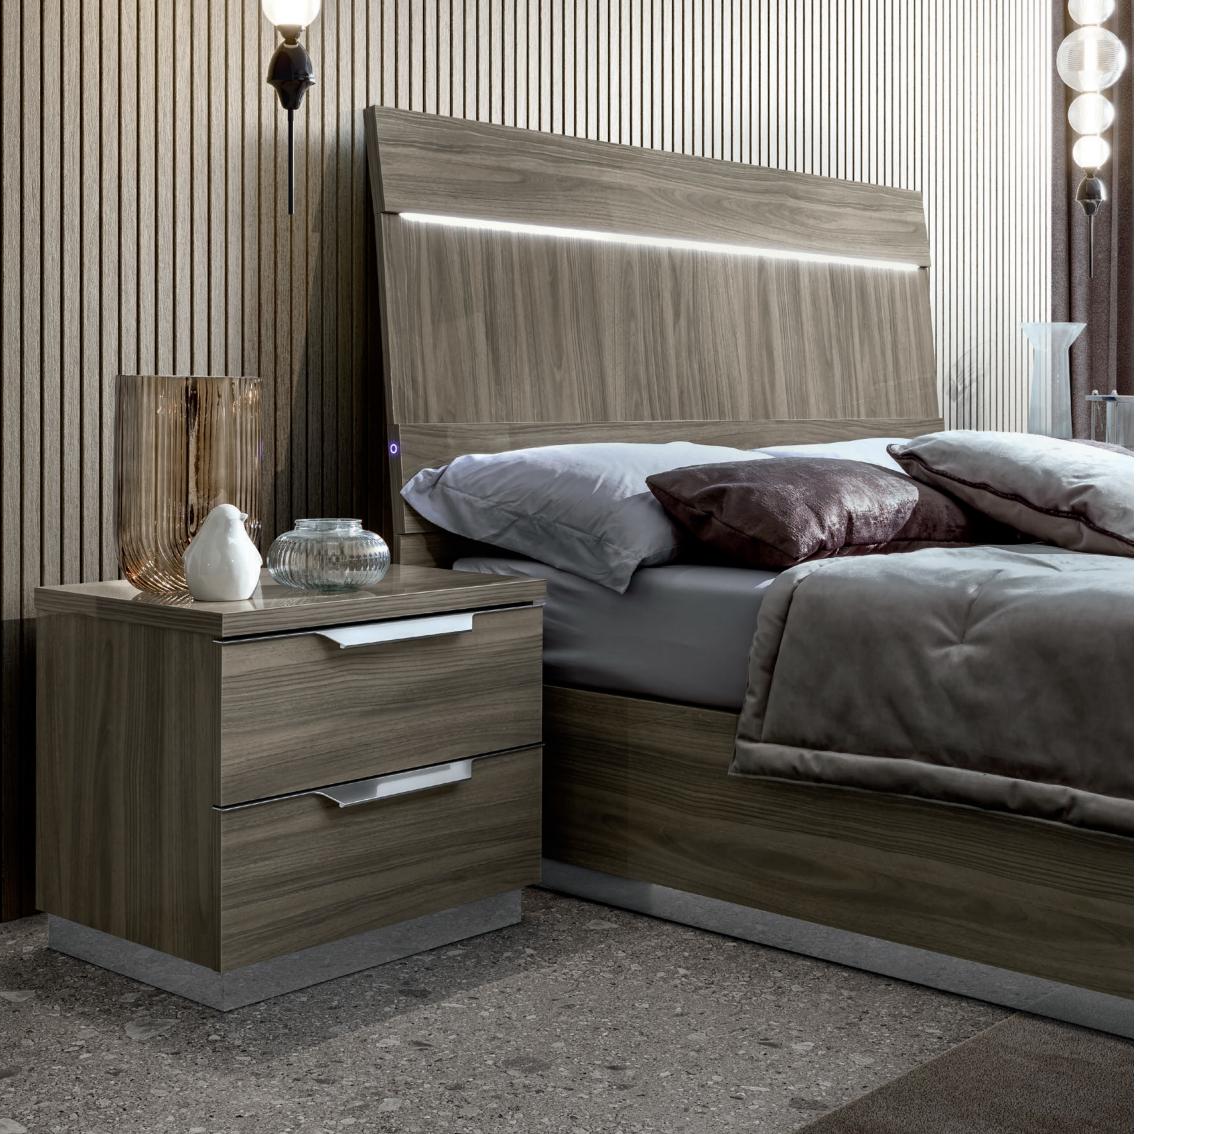

## KROMA

KROMA Technical Information on p. 10-11 A new bedroom in our exclusive Venetian Grey finish.

The light and dark grey shades of the pattern create a matching elegant contrast with the trapezium shaped handles in brushed alluminium finish.

The tops of night tables, dressers and tall boys are 30mm thick with soft, smooth edges and the drawer insides are covered with anti-scratch material.

Kroma is also available in our best selling Silver Birch finish. Sliding and standard modular wardrobes are available in Silver Birch collection (see our pricelist for details).