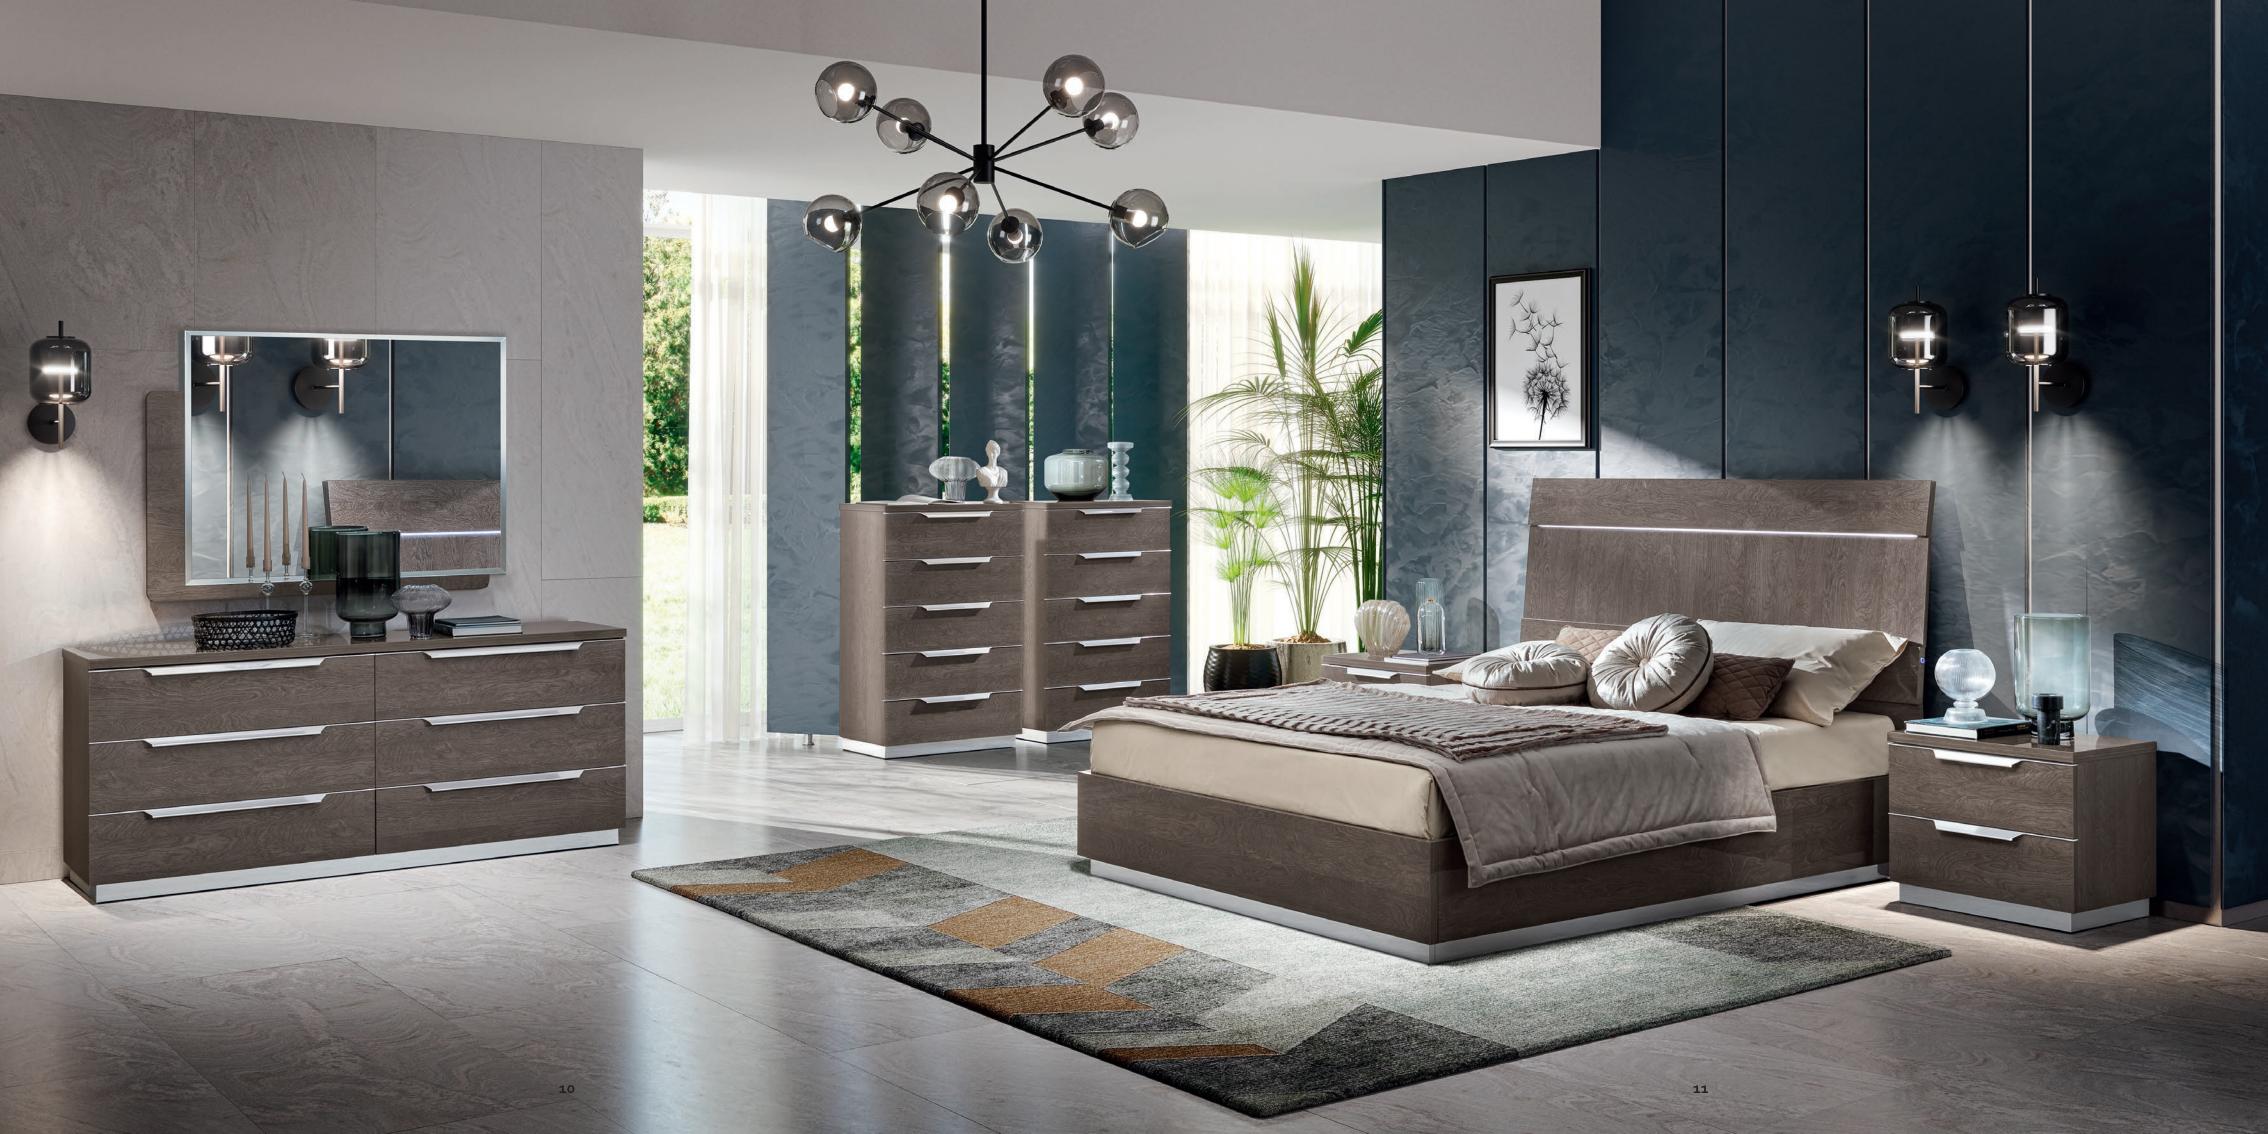

## KROMA

KROMA Technical Information on p. 10-11 A new bedroom in our exclusive Venetian Grey finish.

The light and dark grey shades of the pattern create a matching elegant contrast with the trapezium shaped handles in brushed alluminium finish.

The tops of night tables, dressers and tall boys are 30mm thick with soft, smooth edges and the drawer insides are covered with anti-scratch material.

Kroma is also available in our best selling Silver Birch finish. Sliding and standard modular wardrobes are available in Silver Birch collection (see our pricelist for details).