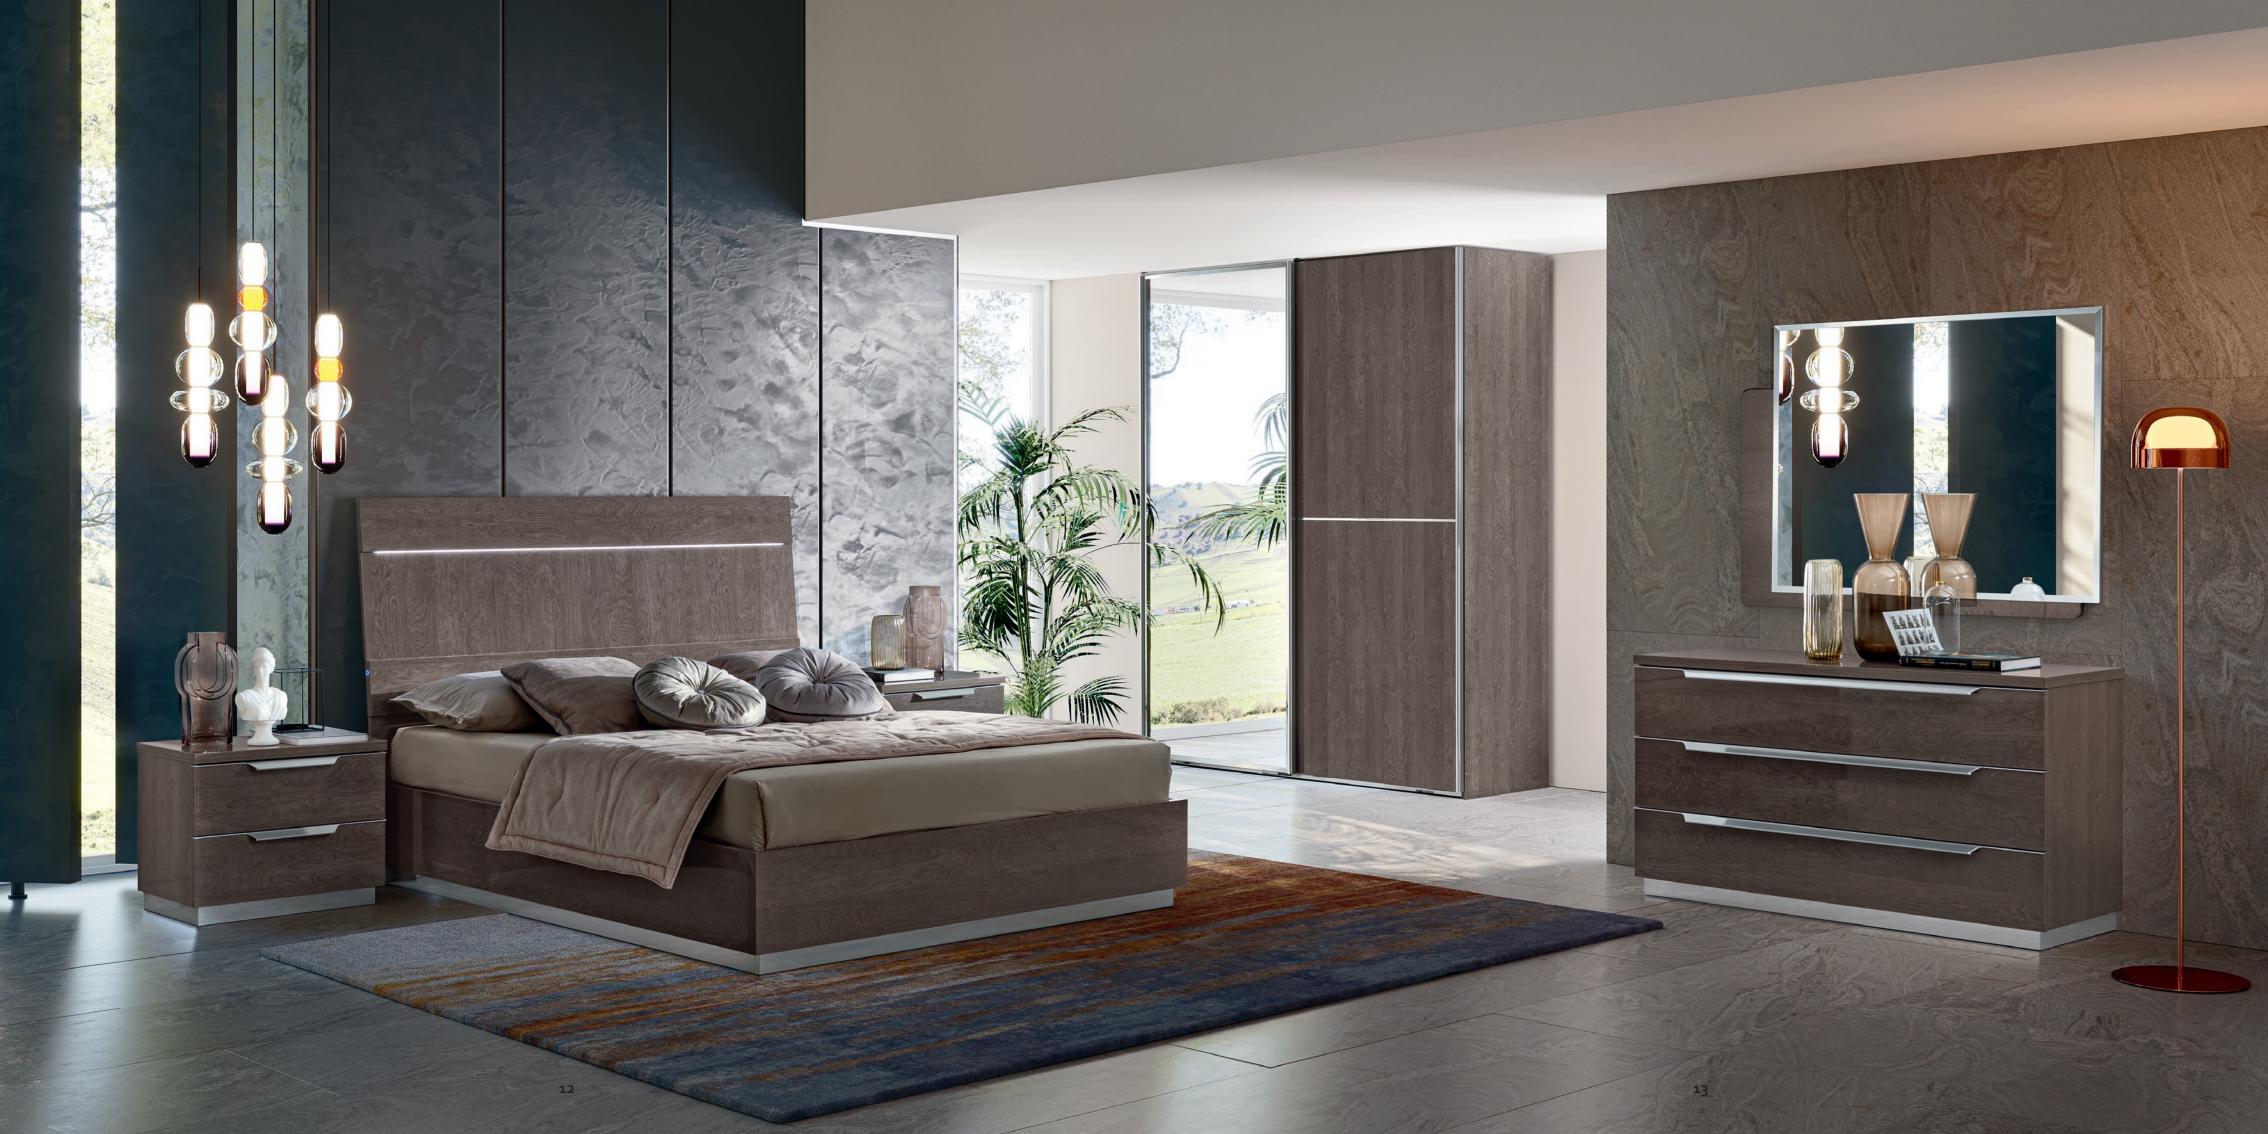

## KROMA

KROMA Technical Information on p. 10-11 A new bedroom in our exclusive Venetian Grey finish.

The light and dark grey shades of the pattern create a matching elegant contrast with the trapezium shaped handles in brushed alluminium finish.

The tops of night tables, dressers and tall boys are 30mm thick with soft, smooth edges and the drawer insides are covered with anti-scratch material.

Kroma is also available in our best selling Silver Birch finish. Sliding and standard modular wardrobes are available in Silver Birch collection (see our pricelist for details).