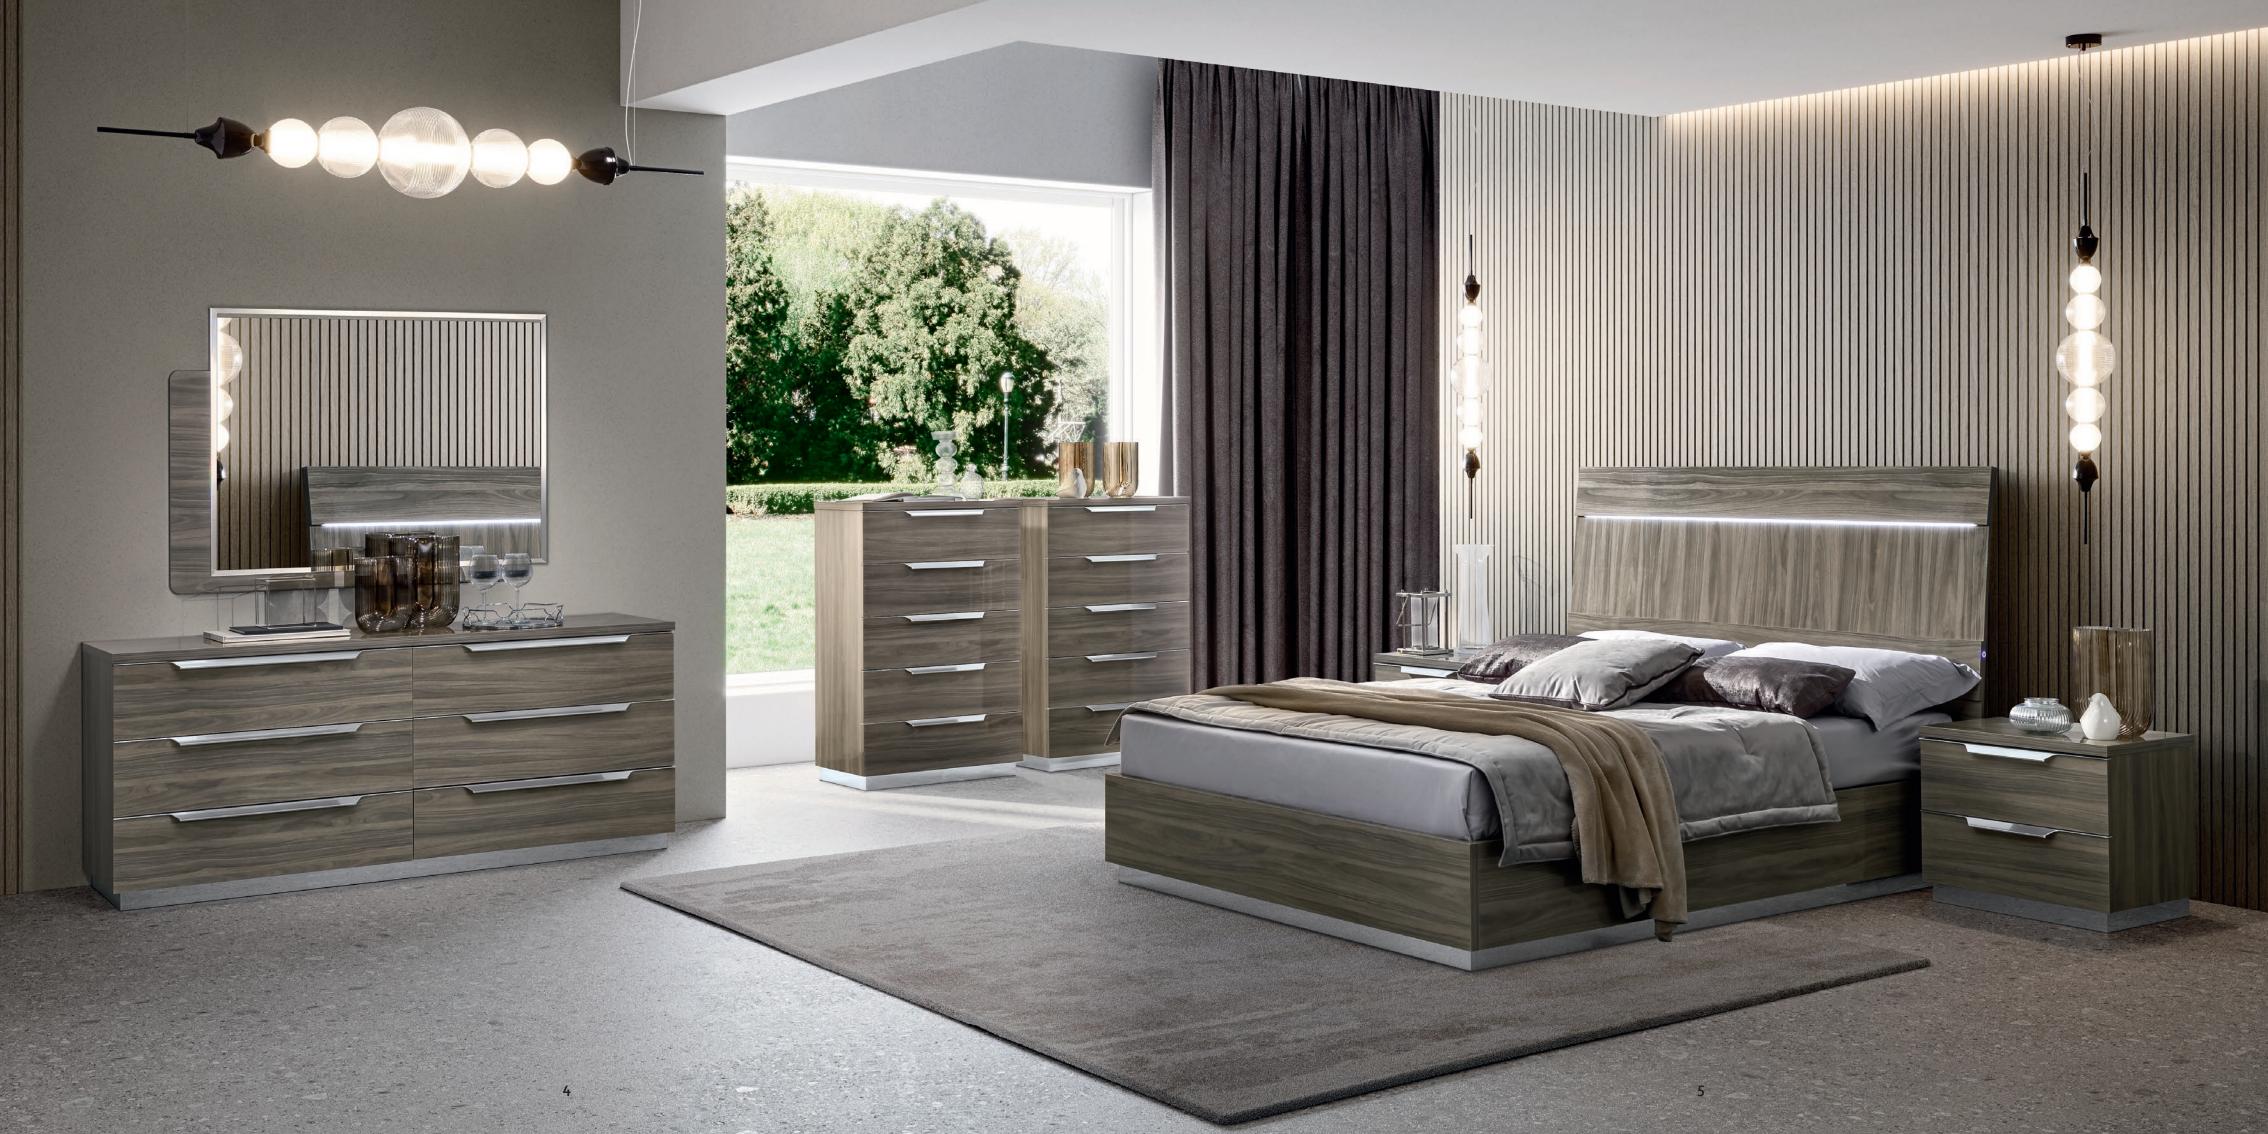

## KROMA

KROMA Technical Information on p. 10-11 A new bedroom in our exclusive Venetian Grey finish.

The light and dark grey shades of the pattern create a matching elegant contrast with the trapezium shaped handles in brushed alluminium finish.

The tops of night tables, dressers and tall boys are 30mm thick with soft, smooth edges and the drawer insides are covered with anti-scratch material.

Kroma is also available in our best selling Silver Birch finish. Sliding and standard modular wardrobes are available in Silver Birch collection (see our pricelist for details).