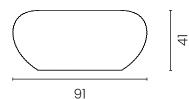

### Nami Planter

DESIGN STEFANO GIOVANNONI, 2024

Planter rotomoulded in batch coloured recyclable polyethylene. Drainage water channel integrated. Available in six colors: three uniform ones and three mixed ones.