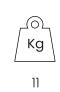

# **Packaging**

No. of parcels: 1
Weight (kg): 13
Volume (m³): 0.42

Dimensions (LxWxH): 97 x 97 x 45 cm

Made in Italy