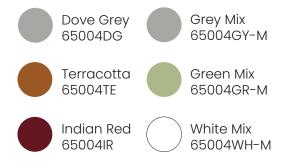

## Nami Low Table

DESIGN STEFANO GIOVANNONI, 2024

Low table rotomoulded in batch coloured recyclable polyethylene with tempered painted glass top. Drainage water channel integrated.

Available in six colors: three uniform ones and three mixed ones.

### Nami Planter

DESIGN STEFANO GIOVANNONI, 2024

Planter rotomoulded in batch coloured recyclable polyethylene. Drainage water channel integrated. Available in six colors: three uniform ones and three mixed ones.