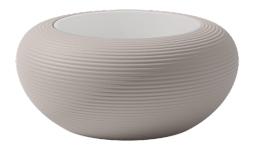

## Nami Low Table

DESIGN STEFANO GIOVANNONI, 2024

Low table rotomoulded in batch coloured recyclable polyethylene with tempered painted glass top. Drainage water channel integrated.

Available in six colors: three uniform ones and three mixed ones.