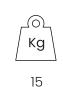

# **Packaging**

No. of parcels: 1
Weight (kg): 13
Volume (m³): 0.42

Dimensions (LxWxH): 97 x 97 x 45 cm

Made in Italy