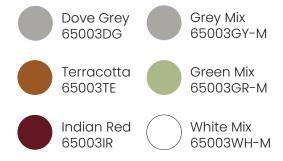

## Nami Low Table

DESIGN STEFANO GIOVANNONI, 2024

Low table rotomoulded in batch coloured recyclable polyethylene with tempered painted glass top. Drainage water channel integrated.

Available in six colors: three uniform ones and three mixed ones.

### Nami Planter

DESIGN STEFANO GIOVANNONI, 2024

Planter rotomoulded in batch coloured recyclable polyethylene. Drainage water channel integrated. Available in six colors: three uniform ones and three mixed ones.