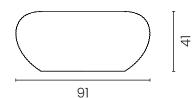

# **Packaging**

No. of parcels: 1
Weight (kg): 13
Volume (m³): 0.42

Dimensions (LxWxH): 97 x 97 x 45 cm

Made in Italy