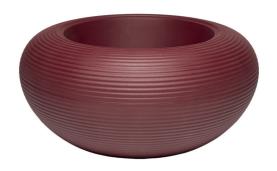

### Nami Planter

DESIGN STEFANO GIOVANNONI, 2024

Planter rotomoulded in batch coloured recyclable polyethylene. Drainage water channel integrated. Available in six colors: three uniform ones and three mixed ones.