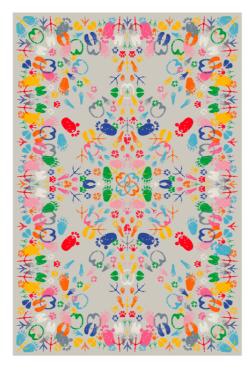

## CARPET LET'S DANCE ANIMAL TRACES LIGHT RECTANGULAR

design Nynke Tynagel

Designed by Nynke Tynagel for Qeeboo, Let's Dance rugs show the foot traces of men and animals in a jam session where different types of foot prints, belonging to the two categories, are mixed. The carpets are made in two versions, round and rectangular, with a contrasting background.

"The World has been rocked and we dance to a different tune.

East meets West on a new wave of magic carpets.

We were once divided, but we've now collided.

So let's rock. Let's embrace. Let's dance!"

-Nynke Tynagel

**Specs** Dimensions (L - W - H): 200 x 300 x cm Weight: 6 Kg

Light Rectangular SKU: 42005RT-LT EAN: 8052049057226