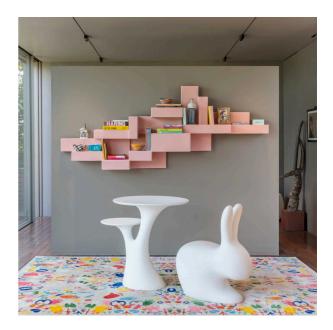

## CARPET LET'S DANCE ANIMAL TRACES DARK RECTANGULAR

design Nynke Tynagel

Designed by Nynke Tynagel for Qeeboo, Let's Dance rugs show the foot traces of men and animals in a jam session where different types of foot prints, belonging to the two categories, are mixed. The carpets are made in two versions, round and rectangular, with a contrasting background.

"The World has been rocked and we dance to a different tune.

East meets West on a new wave of magic carpets.

We were once divided, but we've now collided.

So let's rock. Let's embrace. Let's dance!"

-Nynke Tynagel