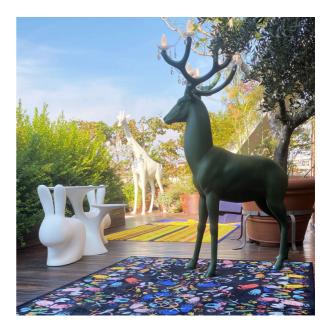

## CARPET LET'S DANCE ANIMAL TRACES DARK RECTANGULAR

design Nynke Tynagel

Designed by Nynke Tynagel for Qeeboo, Let's Dance rugs show the foot traces of men and animals in a jam session where different types of foot prints, belonging to the two categories, are mixed. The carpets are made in two versions, round and rectangular, with a contrasting background.

## CARPET LET'S DANCE ANIMAL TRACES LIGHT RECTANGULAR

design Nynke Tynagel

Designed by Nynke Tynagel for Qeeboo, Let's Dance rugs show the foot traces of men and animals in a jam session where different types of foot prints, belonging to the two categories, are mixed. The carpets are made in two versions, round and rectangular, with a contrasting background.