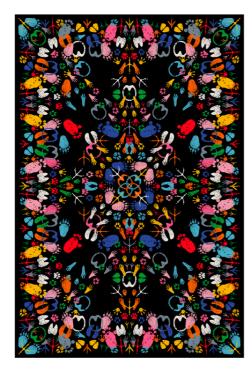

## CARPET LET'S DANCE ANIMAL TRACES DARK RECTANGULAR

design Nynke Tynagel

Designed by Nynke Tynagel for Qeeboo, Let's Dance rugs show the foot traces of men and animals in a jam session where different types of foot prints, belonging to the two categories, are mixed. The carpets are made in two versions, round and rectangular, with a contrasting background.

Specs Dimensions (L - W - H): 200 x 300 x cm Weight: 6 Kg

Dark Rectangular SKU: 42005RT-DK EAN: 8052049057233