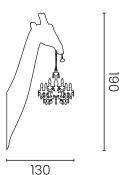

## Packaging

| No. of parcels:                                                       | 2                              |
|-----------------------------------------------------------------------|--------------------------------|
| <b>Giraffe</b><br>Weight (kg):<br>Volume (m³):<br>Dimensions (LxWxH): | 10<br>0.63<br>190 x 55 x 60 cm |
| <b>Chandelier</b><br>Weight (kg):                                     | 10                             |