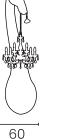

## Packaging

| No. of parcels:                                                       | 2                              |
|-----------------------------------------------------------------------|--------------------------------|
| <b>Giraffe</b><br>Weight (kg):<br>Volume (m³):<br>Dimensions (LxWxH): | 10<br>0.63<br>190 x 55 x 60 cm |
| <b>Chandelier</b><br>Weight (kg):                                     | 10                             |

| Weight (kg):        | 10                |
|---------------------|-------------------|
| Volume (m³):        | 0,2               |
| Dimensions (LxWxH): | 60 x 60 x 57.5 cm |

Made in Italy