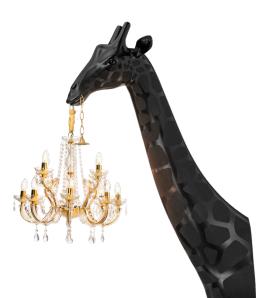

## Giraffe In Love Wall Lamp

DESIGN MARCANTONIO

Indoor wall Lamp in batch-colored recyclable polyethylene with methacrylate chandelier. Metal support for wall hanging included. E14 bulbs not included.

Materials

Body: Chandelier: Recyclable polyethylene PMMA