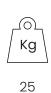

## Packaging

| No. of parcels:                                                       | 2                              |
|-----------------------------------------------------------------------|--------------------------------|
| <b>Giraffe</b><br>Weight (kg):<br>Volume (m³):<br>Dimensions (LxWxH): | 10<br>0.63<br>190 x 55 x 60 cm |
| <b>Chandelier</b><br>Weight (kg):                                     | 10                             |

| Weight (kg):        | 10                |
|---------------------|-------------------|
| Volume (m³):        | 0,2               |
| Dimensions (LxWxH): | 60 x 60 x 57.5 cm |

Made in Italy