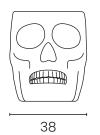

## **Packaging**

No. of parcels: 1

Weight (kg): 6

Volume (m³): 0.108

Dimensions (LxWxH): 54 x 40 x 50 cm

Made in Italy