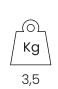

## **Packaging**

No. of parcels: 1

Weight (kg): 6

Volume (m³): 0.108

Dimensions (LxWxH): 54 x 40 x 50 cm

Made in Italy