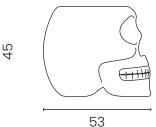

## **Packaging**

No. of parcels: 1

Weight (kg): 6

Volume (m³): 0.108

Dimensions (LxWxH): 54 x 40 x 50 cm

Made in Italy