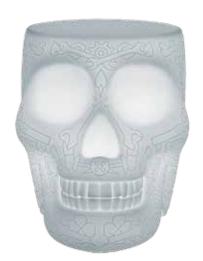

## **Mexico** Stool & Sidetable LED

**DESIGN STUDIO JOB** 

Stool & sidetable LED rotomoulded in recycleable polyethylene, suitable for indoor and outdoor dry and wet locations. 2x4W LED board included. On-Off push button positioned on the base. Rechargeable with a jack type cable ensuring continuous emission for up to 6 hours. 5V 1A charger with EU plug included.

## **Materials**

Body: Recyclable polyethylene

## Main specifications

Light source type: PCB LED 8W

Light color (K): 4000 Light emission: Diffused

Control: On-Off push button

Dimmable: No

Battery: Li-Po 3.7V 3000mAh Product use: Indoor and outdoor dry

location