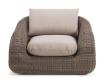

Bark White

> Cushion (seat+2 back), nature grey Cushion (seat+2 back), ivory Cushion (seat+2 back), dove grey Rain cover 228 x 101 h72

Lounge armchair

PHPOW20

PHCUPOAW24 PHCUPOA1 PHCUPOA12

PHPOW21

COVER163

Bark White

> Cushion (seat+back), nature grey Cushion (seat+back), ivory Cushion (seat+back), dove grey Rain cover 115 x 101 h72

Ethimo