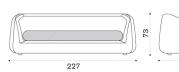

Ethi-Care

3 seater sofa

 $\stackrel{\bullet}{\cancel{k}_{0}}$   $\rightarrow$  51 |  $\bigcirc$  1 box 104X231X76H 56 Kg

Item

PHD3W20

PHD3W21

PHCUD3AW24 PHCUD3A1 PHCUD3A12 COVER162

Description