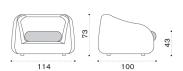

Bark White

> Cushion (seat+2 back), nature grey Cushion (seat+2 back), ivory Cushion (seat+2 back), dove grey Rain cover 228 x 101 h72

Lounge armchair

PHPOW20

PHCUPOAW24 PHCUPOA1 PHCUPOA12

PHPOW21

COVER163

Bark White

> Cushion (seat+back), nature grey Cushion (seat+back), ivory Cushion (seat+back), dove grey Rain cover 115 x 101 h72

Ethimo