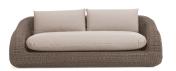

Ethi-Care

3 seater sofa

 $\stackrel{\bullet}{\cancel{k}_{0}}$   $\rightarrow$  51 |  $\bigcirc$  1 box 104X231X76H 56 Kg

Item

PHD3W20

PHD3W21

PHCUD3AW24 PHCUD3A1 PHCUD3A12 COVER162

Description

Bark White

> Cushion (seat+2 back), nature grey Cushion (seat+2 back), ivory Cushion (seat+2 back), dove grey Rain cover 228 x 101 h72

Lounge armchair

PHPOW20

PHCUPOAW24 PHCUPOA1 PHCUPOA12

PHPOW21

COVER163

Bark White