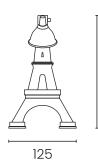

# **Packaging**

No. of parcels: 1 Weight (kg): 230 Volume (m³): 0.1

Dimensions (LxWxH): 47.9 x 35.5 x 61.8 cm