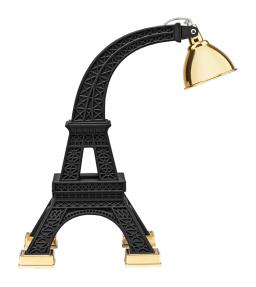

## Paris XL Lamp

DESIGN STUDIO JOB

Handmade floor Lamp in painted fiberglass with gold-painted fiberglass adjustable dome. Suitable for indoor and outdoor locations.

#### **Materials**

Body: Painted fiberglass Shader: Painted fiberglass

White 32001WH

Black 32001BL