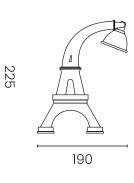

# **Packaging**

No. of parcels: 1 Weight (kg): 230 Volume (m³): 0.1

Dimensions (LxWxH): 47.9 x 35.5 x 61.8 cm