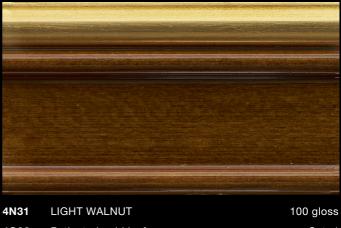

| 2N32 | CLASSIC WALNUT      | 60 gloss |
|------|---------------------|----------|
| 4002 | Patinated gold leaf | Cat. 2   |

| 4N33 | NATURAL WALNUT      | 100 gloss |
|------|---------------------|-----------|
| 4002 | Patinated gold leaf | Cat. 4    |

| 4N32 | CLASSIC WALNUT             | 100 gloss |
|------|----------------------------|-----------|
| 4001 | Gold leaf                  | Cat. 4    |
| D02B | Handmade golden decoration |           |

| 2N35 | DARK WALNUT | 60 gloss |
|------|-------------|----------|
| 4001 | Gold leaf   | Cat. 2   |
|      |             |          |