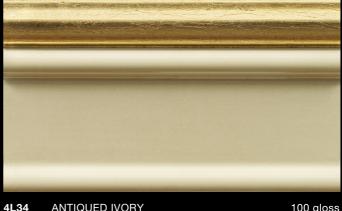

| 4L34 | ANTIQUED IVORY      | 100 gloss |
|------|---------------------|-----------|
| 4002 | Patinated gold leaf | Cat. 4    |

| 4L11 | PEARL IVORY | 100 gloss |
|------|-------------|-----------|
| 4001 | Gold leaf   | Cat. 4    |