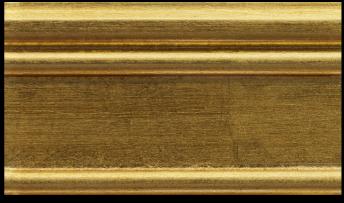

4001 GOLD LEAF

60 gloss Cat. 4

Cat. 3

Cat. 3

| 3L32 | LIGHT IVORY                    | 60 gloss |
|------|--------------------------------|----------|
| 4001 | Gold leaf                      | Cat. 3   |
| D01A | Handmade ornamental decoration |          |