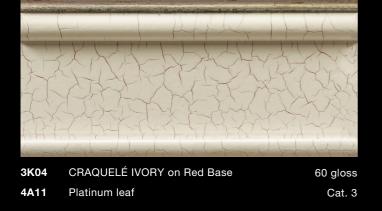

4002 Patinated gold leaf

| 3L32 | LIGHT IVORY   | 30 gloss |
|------|---------------|----------|
| 4A11 | Platinum leaf | Cat. 3   |

| 3L33 | CLASSIC IVORY                  | 30 gloss |
|------|--------------------------------|----------|
| 4001 | Gold leaf                      | Cat. 3   |
| D01B | Handmade ornamental decoration |          |