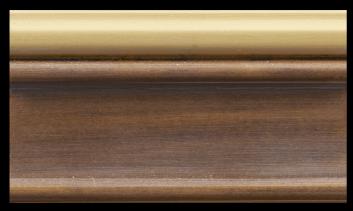

| 2N32 | CLASSIC WALNUT      | 60 gloss |
|------|---------------------|----------|
| 4002 | Patinated gold leaf | Cat. 2   |

| 4N33 | NATURAL WALNUT      | 100 gloss |
|------|---------------------|-----------|
| 4002 | Patinated gold leaf | Cat. 4    |