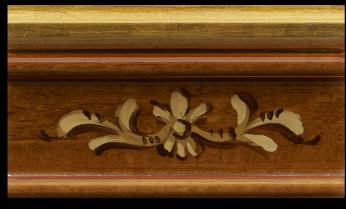

4002 Patinated gold leaf

| 3L32 | LIGHT IVORY   | 30 gloss |
|------|---------------|----------|
| 4A11 | Platinum leaf | Cat. 3   |

| 3L33 | CLASSIC IVORY                  | 30 gloss |
|------|--------------------------------|----------|
| 4001 | Gold leaf                      | Cat. 3   |
| D01B | Handmade ornamental decoration |          |

4001 GOLD LEAF

60 gloss Cat. 4

Cat. 3

Cat. 3

| 3L32 | LIGHT IVORY                    | 60 gloss |
|------|--------------------------------|----------|
| 4001 | Gold leaf                      | Cat. 3   |
| D01A | Handmade ornamental decoration |          |