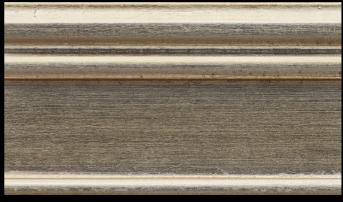

4A01 SILVER LEAF

60 gloss Cat. 4

30 gloss Cat. 4

4A11 PLATINUM LEAF

60 gloss Cat. 4

| 4L22 | IVORY and PASTEL PINK     |
|------|---------------------------|
| 4005 | White patinated gold leaf |

Cat. 3

ss 4

4002 Patinated gold leaf

| 3L32 | LIGHT IVORY   | 30 gloss |
|------|---------------|----------|
| 4A11 | Platinum leaf | Cat. 3   |

| 3L33 | CLASSIC IVORY                  | 30 gloss |
|------|--------------------------------|----------|
| 4001 | Gold leaf                      | Cat. 3   |
| D01B | Handmade ornamental decoration |          |

4002 Patinated gold leaf

30 gloss Cat. 3

| 4010 | ANTIQUED GOLD LEAF on Red base | 60 glo |
|------|--------------------------------|--------|
|      |                                | Cat.   |

4A14 ANTIQUED SILVER LEAF on Blue base

60 gloss Cat. 4

| 3L35 | WHITE                      | 60 gloss |
|------|----------------------------|----------|
| 4A01 | Silver leaf                | Cat. 3   |
| D03  | Handmade silver decoration |          |

4001 GOLD LEAF

60 gloss Cat. 4

Cat. 3

Cat. 3

| 3L32 | LIGHT IVORY                    | 60 gloss |
|------|--------------------------------|----------|
| 4001 | Gold leaf                      | Cat. 3   |
| D01A | Handmade ornamental decoration |          |

4001 GOLD LEAF

100 gloss Cat. 4

| 4L32 | LIGHT IVORY         | 100 gloss |
|------|---------------------|-----------|
| 4002 | Patinated gold leaf | Cat. 4    |

 4L33
 CLASSIC IVORY

 4001
 Gold leaf

100 gloss Cat. 4

| 4L34 | ANTIQUED IVORY      | 100 gloss |
|------|---------------------|-----------|
| 4002 | Patinated gold leaf | Cat. 4    |

| 4L11 | PEARL IVORY | 100 gloss |
|------|-------------|-----------|
| 4001 | Gold leaf   | Cat. 4    |

| 3L30 | VENETIAN GREEN | 30 gloss |
|------|----------------|----------|
| 4001 | Gold leaf      | Cat. 3   |

100 gloss Cat. 3

| 3L02 | BLACK     |  |
|------|-----------|--|
| 1001 | Gold leaf |  |

100 gloss Cat. 4

PATINATED GOLD LEAF 4002

60 gloss Cat. 4

SS

| 2N30 | WHITE PATINATED NATURAL WALNUT | 60 glos |
|------|--------------------------------|---------|
| 4005 | White patinated gold leaf      | Cat.    |

Cat. 2

| 2N32 | CLASSIC WALNUT      | 60 gloss |
|------|---------------------|----------|
| 4002 | Patinated gold leaf | Cat. 2   |

| 4N33 | NATURAL WALNUT      | 100 gloss |
|------|---------------------|-----------|
| 4002 | Patinated gold leaf | Cat. 4    |

| 4N32 | CLASSIC WALNUT             | 100 gloss |
|------|----------------------------|-----------|
| 4001 | Gold leaf                  | Cat. 4    |
| D02B | Handmade golden decoration |           |

| 2N35 | DARK WALNUT | 60 gloss |
|------|-------------|----------|
| 4001 | Gold leaf   | Cat. 2   |
|      |             |          |

D04B Handmade Venetian style decoration

| 2N34 | ANTIQUED WALNUT | 30 gloss |
|------|-----------------|----------|
| 4A11 | Platinum leaf   | Cat. 2   |

| 4N35 | DARK WALNUT         | 100 gloss |
|------|---------------------|-----------|
| 4002 | Patinated gold leaf | Cat. 4    |

| 2N34 | ANTIQUED WALNUT     | 60 gloss |
|------|---------------------|----------|
| 4002 | Patinated gold leaf | Cat. 2   |

4008 ANTIQUED GOLD LEAF 60 gloss Cat. 4

4005 WHITE PATINATED GOLD LEAF

Cat. 4

| 3C02 | ANTIQUED LIGHT CHERRY | 60 gloss |
|------|-----------------------|----------|
| 4002 | Patinated gold leaf   | Cat. 3   |

| 2C04 | CLASSIC CHERRY                 | 60 gloss |
|------|--------------------------------|----------|
| 4002 | Patinated gold leaf            | Cat. 2   |
| D01C | Handmade ornamental decoration |          |

| 2C05 | SMOOTH CHERRY | 60 gloss |
|------|---------------|----------|
| 4A11 | Platinum leaf | Cat. 2   |

| 4C03 | LIGHT CHERRY | 100 gloss |
|------|--------------|-----------|
| 4001 | Gold leaf    | Cat. 4    |

| 4C05 | SMOOTH CHERRY       | 100 gloss |
|------|---------------------|-----------|
| 4002 | Patinated gold leaf | Cat. 4    |

| 2W01 | WENGE     | 60 gloss |
|------|-----------|----------|
| 4001 | Gold leaf | Cat. 2   |

| 4C06 | DARK CHERRY    | 100 gloss |
|------|----------------|-----------|
| 4R01 | Rosé gold leaf | Cat. 4    |