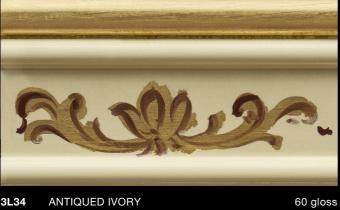

| 4L34 | ANTIQUED IVORY      | 100 gloss |
|------|---------------------|-----------|
| 4002 | Patinated gold leaf | Cat. 4    |

| 4L11 | PEARL IVORY | 100 gloss |
|------|-------------|-----------|
| 4001 | Gold leaf   | Cat. 4    |