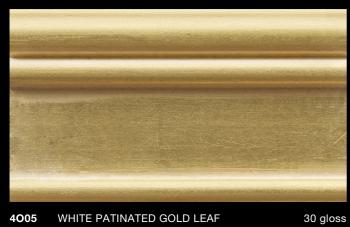

4A01 SILVER LEAF

60 gloss Cat. 4

30 gloss Cat. 4

4A11 PLATINUM LEAF

60 gloss Cat. 4

| 4L22 | IVORY and PASTEL PINK     |
|------|---------------------------|
| 4005 | White patinated gold leaf |

Cat. 3

ss 4

PATINATED GOLD LEAF 4002

60 gloss Cat. 4

SS

| 2N30 | WHITE PATINATED NATURAL WALNUT | 60 glos |
|------|--------------------------------|---------|
| 4005 | White patinated gold leaf      | Cat.    |

Cat. 2

| 2N34 | ANTIQUED WALNUT     | 60 gloss |
|------|---------------------|----------|
| 4002 | Patinated gold leaf | Cat. 2   |

4008 ANTIQUED GOLD LEAF 60 gloss Cat. 4

4005 WHITE PATINATED GOLD LEAF

Cat. 4