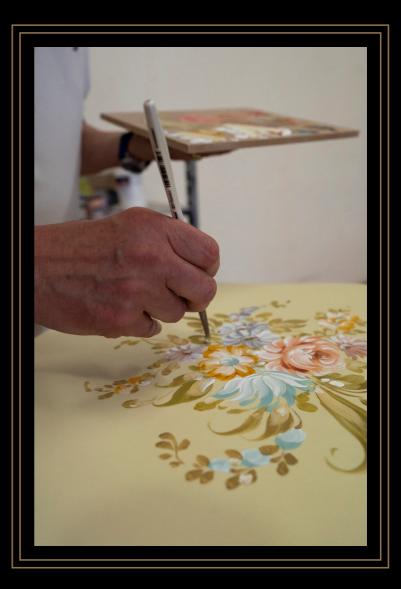

Artisans from Venetian Academy of Fine Arts decorate our furniture with handmade natural paintings.

They let breathtaking Italian landscapes, typical Veneto flower ornaments and sophisticated patterns blossom out on the furniture surface.

That's how carved wooden workpieces turn into genuine masterpieces just with a wave of an artist's brush!