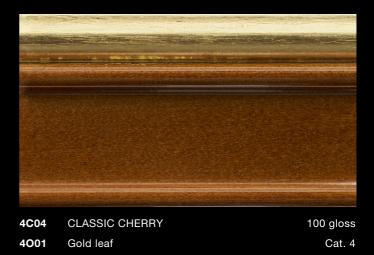

| 3C02 | ANTIQUED LIGHT CHERRY | 60 gloss |
|------|-----------------------|----------|
| 4002 | Patinated gold leaf   | Cat. 3   |

| 2C04 | CLASSIC CHERRY                 | 60 gloss |
|------|--------------------------------|----------|
| 4002 | Patinated gold leaf            | Cat. 2   |
| D01C | Handmade ornamental decoration |          |