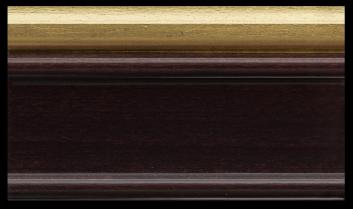

D04B Handmade Venetian style decoration

| 2N34 | ANTIQUED WALNUT | 30 gloss |
|------|-----------------|----------|
| 4A11 | Platinum leaf   | Cat. 2   |

| 4N35 | DARK WALNUT         | 100 gloss |
|------|---------------------|-----------|
| 4002 | Patinated gold leaf | Cat. 4    |