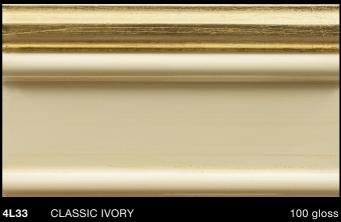

4001 GOLD LEAF

100 gloss Cat. 4

| 4L32 | LIGHT IVORY         | 100 gloss |
|------|---------------------|-----------|
| 4002 | Patinated gold leaf | Cat. 4    |

 4L33
 CLASSIC IVORY

 4001
 Gold leaf

100 gloss Cat. 4