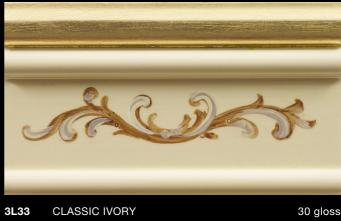

4002 Patinated gold leaf

| 3L32 | LIGHT IVORY   | 30 gloss |
|------|---------------|----------|
| 4A11 | Platinum leaf | Cat. 3   |

| 3L33 | CLASSIC IVORY                  | 30 gloss |
|------|--------------------------------|----------|
| 4001 | Gold leaf                      | Cat. 3   |
| D01B | Handmade ornamental decoration |          |