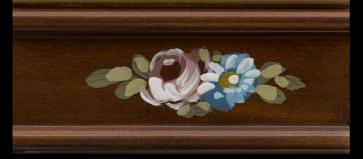

There is something about magic in the process of applying different colors on wooden workpieces.

Otherwise how else would you explain the fact that each the equal items coming from the carver's instrument gains its own character according to the color applied: some become chamberly pompous, others get bright and lively spirits.

Artisans from Venetian Academy of Fine Arts decorate our furniture with handmade natural paintings.

They let breathtaking Italian landscapes, typical Veneto flower ornaments and sophisticated patterns blossom out on the furniture surface.

That's how carved wooden workpieces turn into genuine masterpieces just with a wave of an artist's brush!