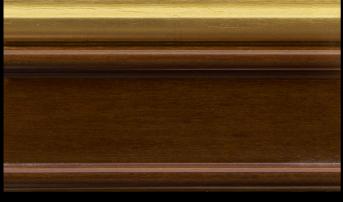

| 4N32 | CLASSIC WALNUT             | 100 gloss |
|------|----------------------------|-----------|
| 4001 | Gold leaf                  | Cat. 4    |
| D02B | Handmade golden decoration |           |

| 2N35 | DARK WALNUT | 60 gloss |
|------|-------------|----------|
| 4001 | Gold leaf   | Cat. 2   |
|      |             |          |