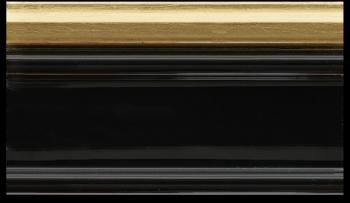

| 3L30 | VENETIAN GREEN | 30 gloss |
|------|----------------|----------|
| 4001 | Gold leaf      | Cat. 3   |

100 gloss Cat. 3

| 3L02 | BLACK     |  |
|------|-----------|--|
| 1001 | Gold leaf |  |

100 gloss Cat. 4