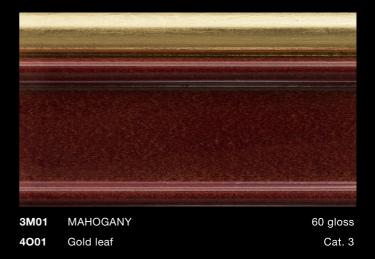

4001 GOLD LEAF

60 gloss Cat. 4

Cat. 3

Cat. 3

| 3L32 | LIGHT IVORY                    | 60 gloss |
|------|--------------------------------|----------|
| 4001 | Gold leaf                      | Cat. 3   |
| D01A | Handmade ornamental decoration |          |