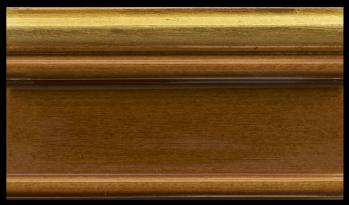

| 2N32 | CLASSIC WALNUT      | 60 gloss |
|------|---------------------|----------|
| 4002 | Patinated gold leaf | Cat. 2   |

| 4N33 | NATURAL WALNUT      | 100 gloss |
|------|---------------------|-----------|
| 4002 | Patinated gold leaf | Cat. 4    |