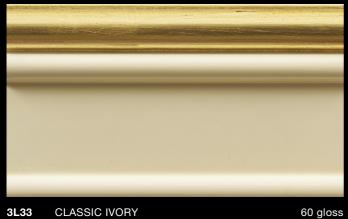

4002 Patinated gold leaf

| 3L32 | LIGHT IVORY   | 30 gloss |
|------|---------------|----------|
| 4A11 | Platinum leaf | Cat. 3   |

| 3L33 | CLASSIC IVORY                  | 30 gloss |
|------|--------------------------------|----------|
| 4001 | Gold leaf                      | Cat. 3   |
| D01B | Handmade ornamental decoration |          |