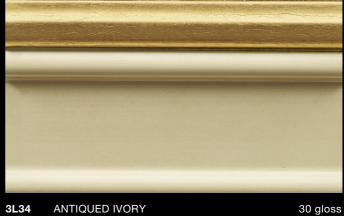

| 4L34 | ANTIQUED IVORY      | 100 gloss |
|------|---------------------|-----------|
| 4002 | Patinated gold leaf | Cat. 4    |

| 4L11 | PEARL IVORY | 100 gloss |
|------|-------------|-----------|
| 4001 | Gold leaf   | Cat. 4    |