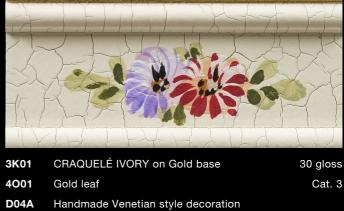

4001 GOLD LEAF

60 gloss Cat. 4

Cat. 3

Cat. 3

| 3L32 | LIGHT IVORY                    | 60 gloss |
|------|--------------------------------|----------|
| 4001 | Gold leaf                      | Cat. 3   |
| D01A | Handmade ornamental decoration |          |