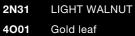

4002 Patinated gold leaf

| 3L32 | LIGHT IVORY   | 30 gloss |
|------|---------------|----------|
| 4A11 | Platinum leaf | Cat. 3   |

| 3L33 | CLASSIC IVORY                  | 30 gloss |
|------|--------------------------------|----------|
| 4001 | Gold leaf                      | Cat. 3   |
| D01B | Handmade ornamental decoration |          |