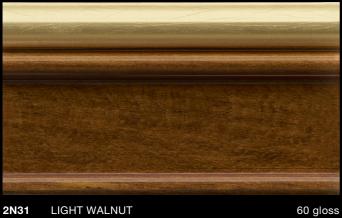

| 2N32 | CLASSIC WALNUT      | 60 gloss |
|------|---------------------|----------|
| 4002 | Patinated gold leaf | Cat. 2   |

| 4N33 | NATURAL WALNUT      | 100 gloss |
|------|---------------------|-----------|
| 4002 | Patinated gold leaf | Cat. 4    |