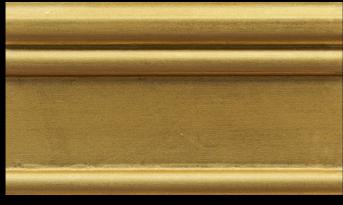

4001 GOLD LEAF

100 gloss Cat. 4

| 4L32 | LIGHT IVORY         | 100 gloss |
|------|---------------------|-----------|
| 4002 | Patinated gold leaf | Cat. 4    |

 4L33
 CLASSIC IVORY

 4001
 Gold leaf

100 gloss Cat. 4