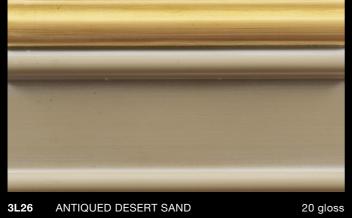

| 4L34 | ANTIQUED IVORY      | 100 gloss |
|------|---------------------|-----------|
| 4002 | Patinated gold leaf | Cat. 4    |

| 4L11 | PEARL IVORY | 100 gloss |
|------|-------------|-----------|
| 4001 | Gold leaf   | Cat. 4    |