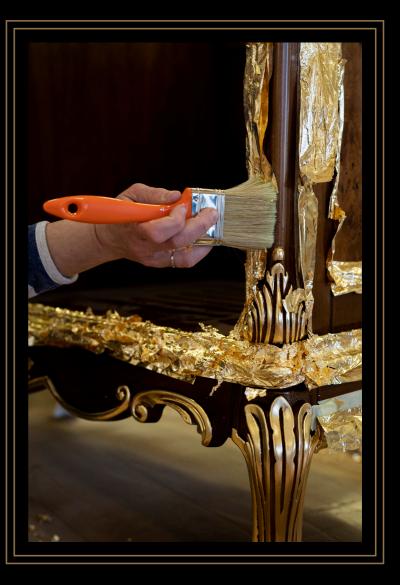

A wide range of natural lacquers and paints let us make both the exterior and the soul of the furniture satisfy even the highest demands of our clients.

The secrets of finishing wooden furniture with gold and silver leaf are carefully kept and passed on from generation to generation in Veneto region.

Applying gold and silver decorations to furniture items, our artisans make them truly unique.

A careful attention to every detail: that is the secret of the resplendence and luxury of Modenese Gastone furniture!