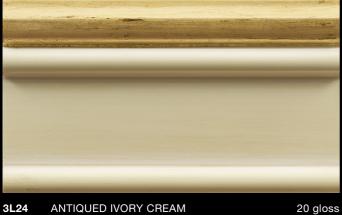

| 4L34 | ANTIQUED IVORY      | 100 gloss |
|------|---------------------|-----------|
| 4002 | Patinated gold leaf | Cat. 4    |

| 4L11 | PEARL IVORY | 100 gloss |
|------|-------------|-----------|
| 4001 | Gold leaf   | Cat. 4    |