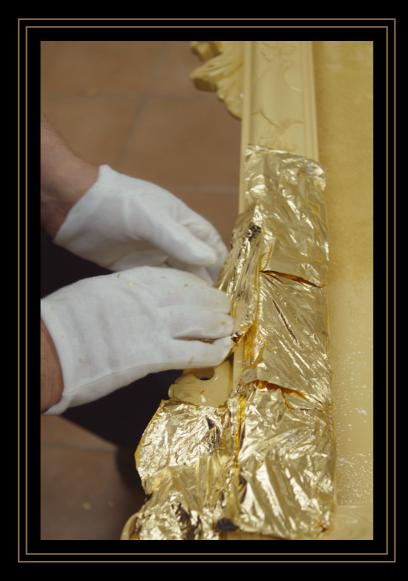

A wide range of natural lacquers and paints let us make both the exterior and the soul of the furniture satisfy even the highest demands of our clients.

The secrets of finishing wooden furniture with gold and silver leaf are carefully kept and passed on from generation to generation in Veneto region.

Applying gold and silver decorations to furniture items, our artisans make them truly unique.

A careful attention to every detail: that is the secret of the resplendence and luxury of Modenese Gastone furniture!