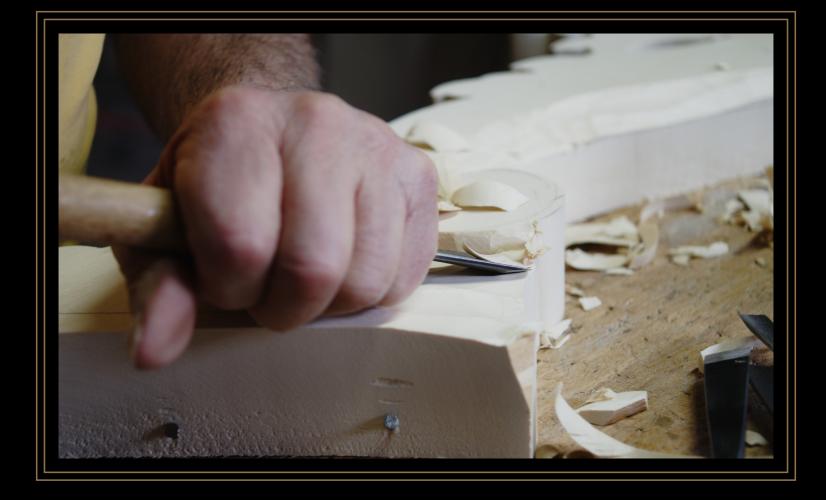

There is something about magic in the process of applying different colors on wooden workpieces.

Otherwise how else would you explain the fact that each the equal items coming from the carver's instrument gains its own character according to the color applied: some become chamberly pompous, others get bright and lively spirits.