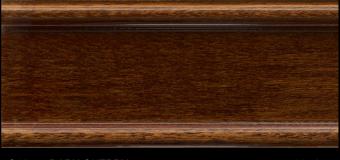

| 3C02 | ANTIQUED LIGHT CHERRY | 60 gloss |
|------|-----------------------|----------|
| 4002 | Patinated gold leaf   | Cat. 3   |

| 2C04 | CLASSIC CHERRY                 | 60 gloss |
|------|--------------------------------|----------|
| 4002 | Patinated gold leaf            | Cat. 2   |
| D01C | Handmade ornamental decoration |          |