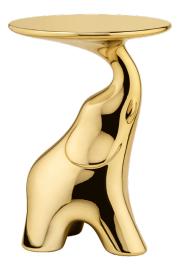

## Pako Side Table Metal Finish DESIGN STEFANO GIOVANNONI

Side table in mirror-finished metallised rotomolded recyclable polyethylene suitable in indoor dry locations.

Materials

Base:

Metallised polyethylene

Product use: Indoor dry locations

Made in Italy