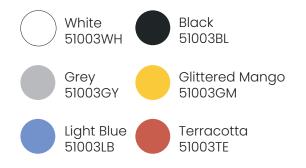

Pako Side Table DESIGN STEFANO GIOVANNONI

Side table in rotomolded recyclable polyethylene suitable in indoor and outdoor dry and wet locations.



## Materials

Base:

Batch coloured polyethylene



## Packaging

| No. of parcels:     | 1                     |
|---------------------|-----------------------|
| Weight (kg):        | 4                     |
| Volume (m³):        | 0.1                   |
| Dimensions (LxWxH): | 41.5 x 41.5 x 59.5 cm |

Product use: Indoor and outdoor

Made in Italy





## Pako Side Table Metal Finish DESIGN STEFANO GIOVANNONI

Side table in mirror-finished metallised rotomolded recyclable polyethylene suitable in indoor dry locations.





Materials

Base:

Metallised polyethylene



Packaging

| No. of parcels:     | 1                     |
|---------------------|-----------------------|
| Weight (kg):        | 4                     |
| Volume (m³):        | 0.1                   |
| Dimensions (LxWxH): | 41.5 x 41.5 x 59.5 cm |

Product use: Indoor