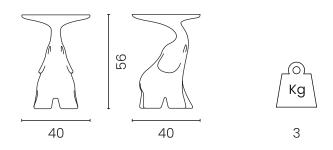

## Packaging

| No. of parcels:     | 1                     |
|---------------------|-----------------------|
| Weight (kg):        | 4                     |
| Volume (m³):        | 0.1                   |
| Dimensions (LxWxH): | 41.5 x 41.5 x 59.5 cm |

Packaging

| No. of parcels:     | 1                     |
|---------------------|-----------------------|
| Weight (kg):        | 4                     |
| Volume (m³):        | 0.1                   |
| Dimensions (LxWxH): | 41.5 x 41.5 x 59.5 cm |