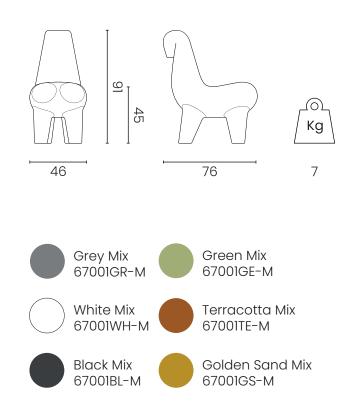

| Conformity: |
|-------------|

Materials

Body:

EN 1728:2012+AC:2013 par. 6.17 EN 16139:2013+AC:2013 tab.1

Batch coloured polyethylene

## Packaging

| No. of parcels:     | 1               |
|---------------------|-----------------|
| Weight (kg):        | 8.5             |
| Volume (m³):        | 0.36            |
| Dimensions (LxWxH): | 79 x 49 x 94 cm |