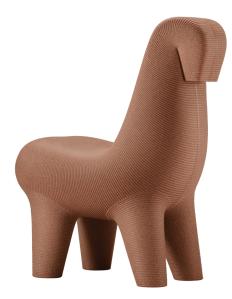

## qeeboo

**Ghoda** Chair

DESIGN SATYENDRA PAKHALÉ, 2024

Seat rotomoulded in batch-coloured recycleable polyethylene, suitable for indoor and outdoor dry and wet locations.

Seat and backrest resistance to fatigue and load tested in accordance with UNI EN standards.