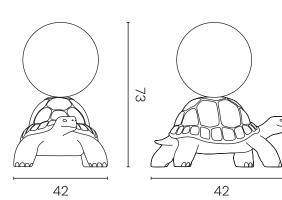

## Turtle Carry Lamp DESIGN MARCANTONIO

Portable lamp in recyclable polyethylene. Rechargeable ensuring continuous emission for up to 6 hours.

5V 1A charger with EU plug included.

6.5