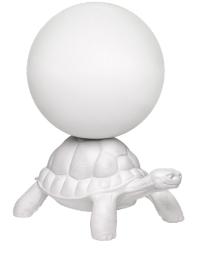

## Turtle Carry Lamp DESIGN MARCANTONIO

Portable lamp in recyclable polyethylene. Rechargeable ensuring continuous emission for up to 6 hours.

5V 1A charger with EU plug included.

6.5