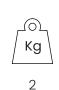

# Packaging

No. of parcels: 1
Weight (kg): 3
Volume (m³): 0.04

Dimensions (LxWxH): 43,7 x 25,7 x 38,9 cm