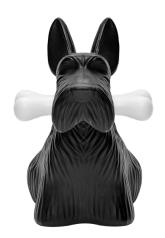

## Scottie Lamp

DESIGN STEFANO GIOVANNONI

Lamp in rotomolded recyclable polyethylene.
Touch capacitive sensor positioned on the base with progressive dimming function.
Rechargeable with a 100 cm long USB type C cable ensuring continuous emission for up to 6 hours.
5V 1A charger with EU plug included.

#### **Materials**

Body: Batch coloured polyethylene

Shader: Opaline polyethylene
Base: Batch coloured ABS

White 34001WH

Black 34001BL