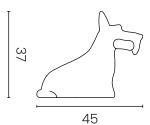

# Packaging

No. of parcels: 1
Weight (kg): 3
Volume (m³): 0.04

Dimensions (LxWxH): 43,7 x 25,7 x 38,9 cm