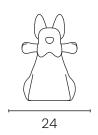

# Packaging

No. of parcels: 1
Weight (kg): 3
Volume (m³): 0.04

Dimensions (LxWxH): 43,7 x 25,7 x 38,9 cm