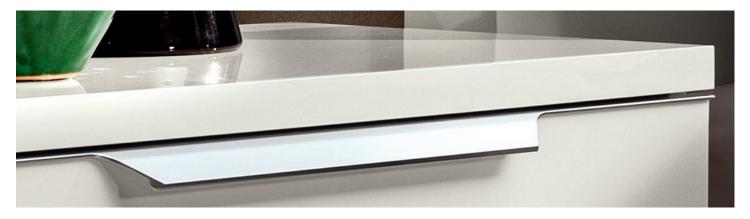

## KIMERA

KIMERA Technical Information on p. 10-11 The luminous white glossy finish is coupled togheter with trapezium shaped brushed alluminium handles. Swithces for the LED diffuesd light (4000°K)located on both sides of the headboard.