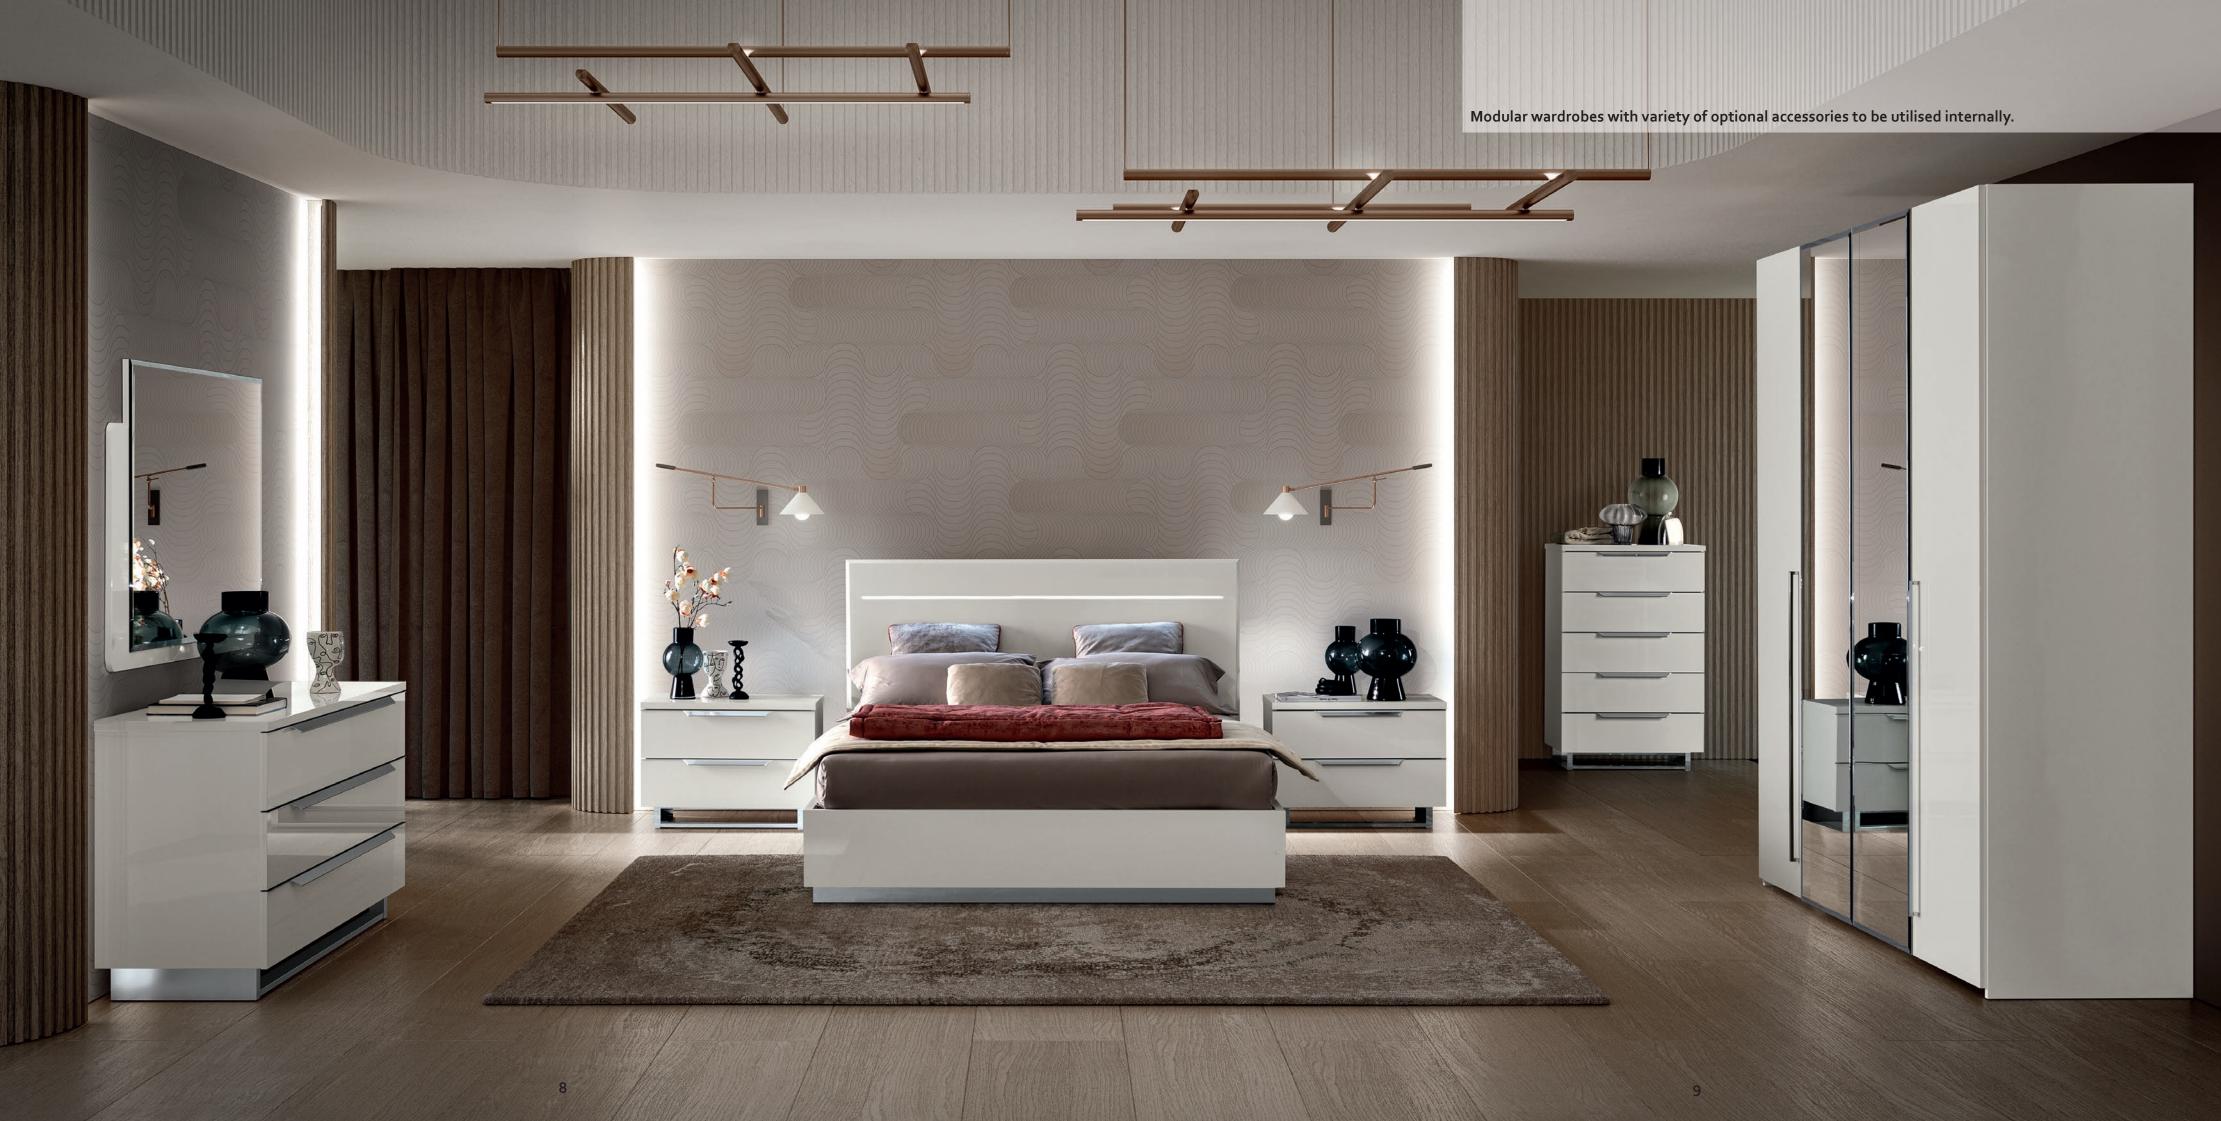

## KIMERA

KIMERA Technical Information on p. 10-11 The luminous white glossy finish is coupled togheter with trapezium shaped brushed alluminium handles. Swithces for the LED diffuesd light (4000°K)located on both sides of the headboard.

Beds with anti dust platform. Safe and easy to use storage space solution available.

Night tables, tallboy and dressers' tops 30 mm thick whilst the inside of the drawer is covered with antiscratch material.

All drawers run on soft closing guides.

MADE IN ITALY

CAMELGROUP srl Via S. Antonio 7 - 31010 Orsago - TV - Italy Ph: +39 0438 997411 - Email : info@camelgroup.it

camelgroup.it