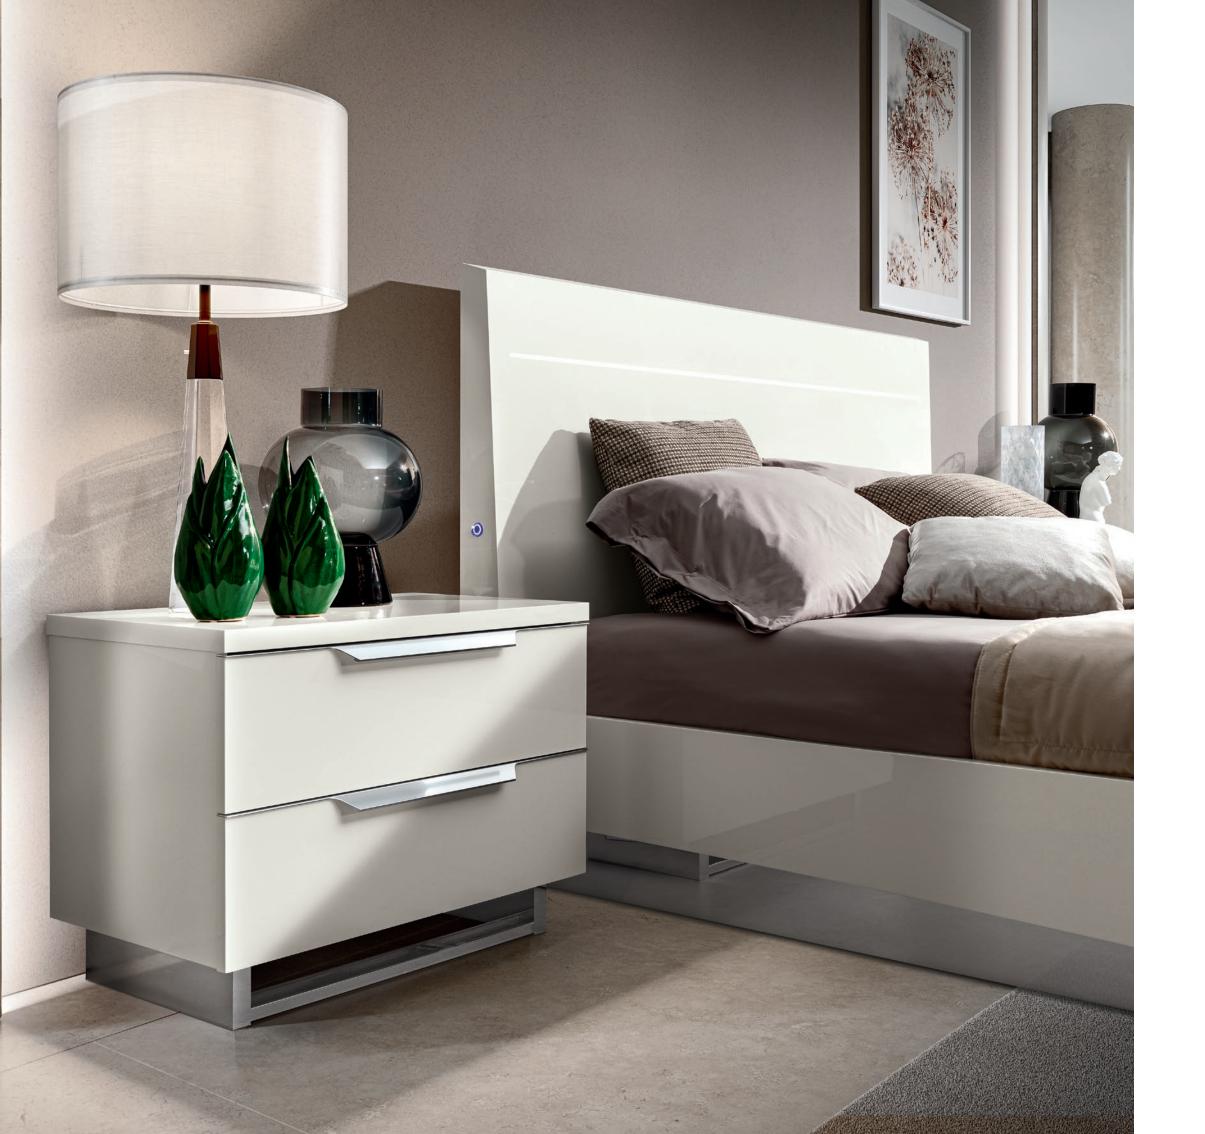

## KIMERA

KIMERA Technical Information on p. 10-11 The luminous white glossy finish is coupled togheter with trapezium shaped brushed alluminium handles. Swithces for the LED diffuesd light (4000°K)located on both sides of the headboard.

Beds with anti dust platform. Safe and easy to use storage space solution available.

Night tables, tallboy and dressers' tops 30 mm thick whilst the inside of the drawer is covered with antiscratch material.