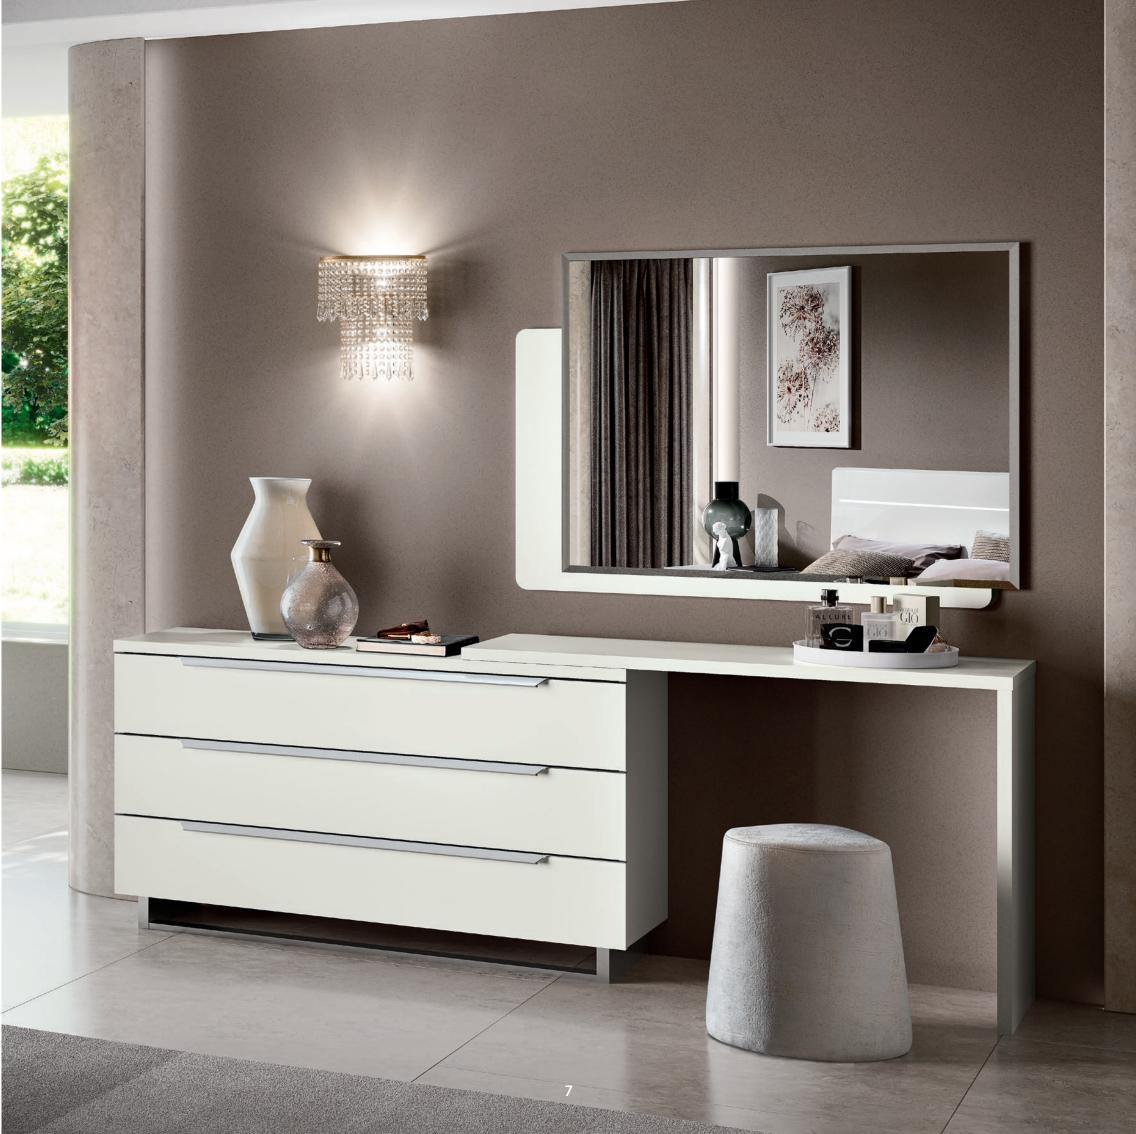

Beds with anti dust platform. Safe and easy to use storage space solution available.

Night tables, tallboy and dressers' tops 30 mm thick whilst the inside of the drawer is covered with antiscratch material.