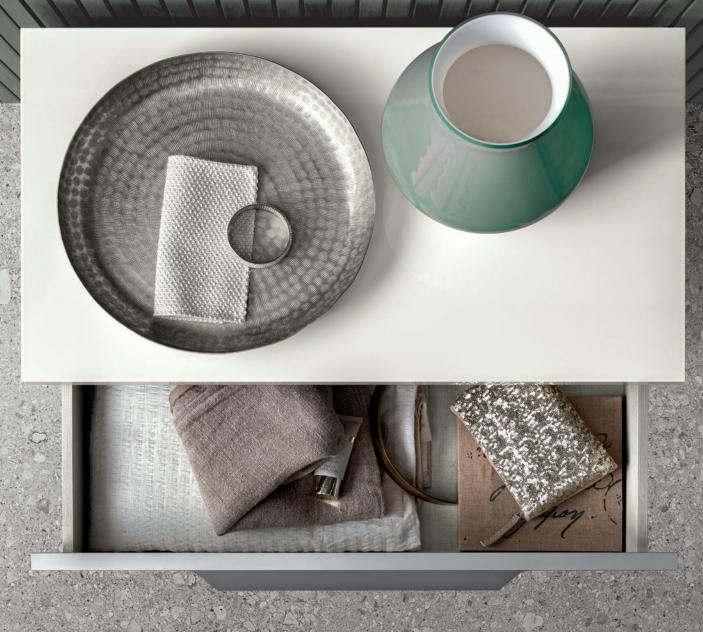

Beds with anti dust platform. Safe and easy to use storage space solution available.

Night tables, tallboy and dressers' tops 30 mm thick whilst the inside of the drawer is covered with antiscratch material.