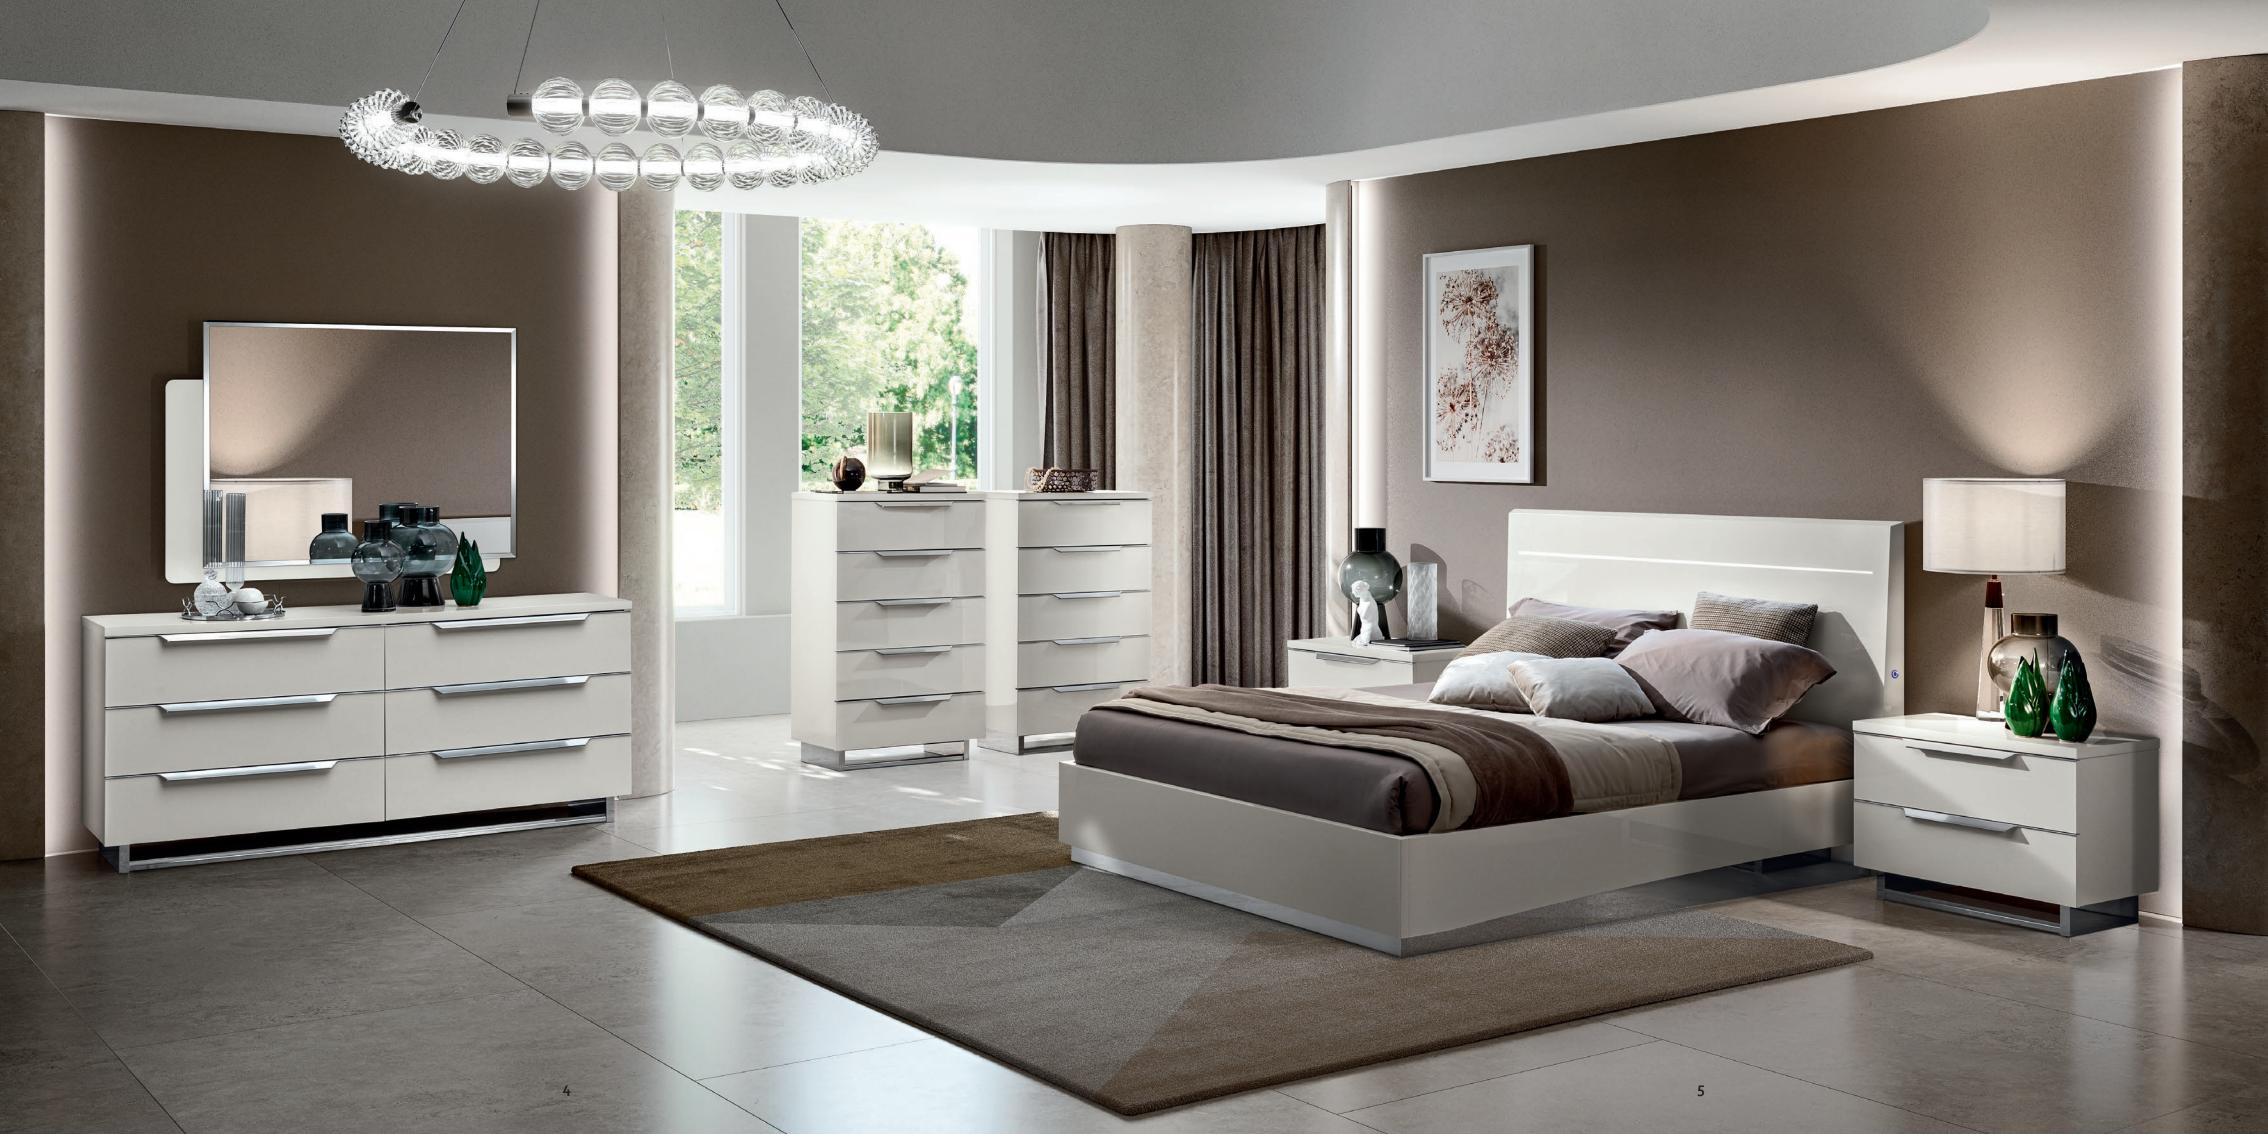

## KIMERA

KIMERA Technical Information on p. 10-11 The luminous white glossy finish is coupled togheter with trapezium shaped brushed alluminium handles. Swithces for the LED diffuesd light (4000°K)located on both sides of the headboard.

Beds with anti dust platform. Safe and easy to use storage space solution available.

Night tables, tallboy and dressers' tops 30 mm thick whilst the inside of the drawer is covered with antiscratch material.

All drawers run on soft closing guides.

MADE IN ITALY

CAMELGROUP srl Via S. Antonio 7 - 31010 Orsago - TV - Italy Ph: +39 0438 997411 - Email : info@camelgroup.it

camelgroup.it