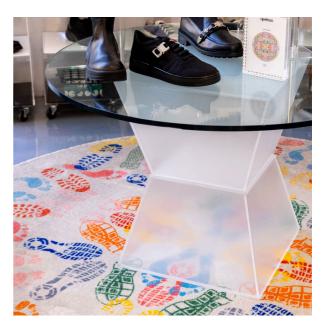

# CARPET LET'S DANCE HUMAN TRACES LIGHT ROUND

design Nynke Tynagel

Designed by Nynke Tynagel for Qeeboo, Let's Dance rugs show the foot traces of men and animals in a jam session where different types of foot prints, belonging to the two categories, are mixed. The carpets are made in two versions, round and rectangular, with a contrasting background.