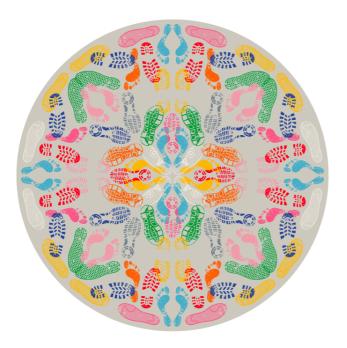

# CARPET LET'S DANCE HUMAN TRACES LIGHT ROUND

design Nynke Tynagel

Designed by Nynke Tynagel for Qeeboo, Let's Dance rugs show the foot traces of men and animals in a jam session where different types of foot prints, belonging to the two categories, are mixed. The carpets are made in two versions, round and rectangular, with a contrasting background.

**Specs** Dimensions (L - W - H): 200 x 200 x cm Weight: 6 Kg

#### Variants

Light Round SKU: 42005RD-LT EAN: 8052049057240