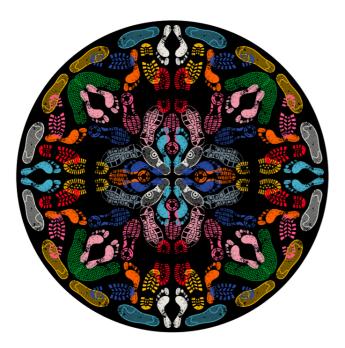

# CARPET LET'S DANCE HUMAN TRACES DARK ROUND

design Nynke Tynagel

Designed by Nynke Tynagel for Qeeboo, Let's Dance rugs show the foot traces of men and animals in a jam session where different types of foot prints, belonging to the two categories, are mixed. The carpets are made in two versions, round and rectangular, with a contrasting background.

"The World has been rocked and we dance to a different tune.

East meets West on a new wave of magic carpets.

We were once divided, but we've now collided.

So let's rock. Let's embrace. Let's dance!"

-Nynke Tynagel