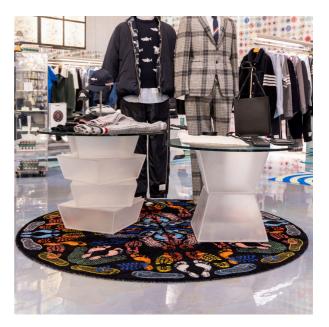

# CARPET LET'S DANCE HUMAN TRACES DARK ROUND

design Nynke Tynagel

Designed by Nynke Tynagel for Qeeboo, Let's Dance rugs show the foot traces of men and animals in a jam session where different types of foot prints, belonging to the two categories, are mixed. The carpets are made in two versions, round and rectangular, with a contrasting background.

"The World has been rocked and we dance to a different tune.

East meets West on a new wave of magic carpets.

We were once divided, but we've now collided.

So let's rock. Let's embrace. Let's dance!"

-Nynke Tynagel