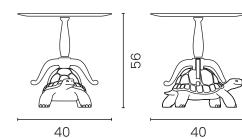

## Materials

Base: Table: Batch coloured polyethylene Wood

36003WH

| Packaging  | 7 |
|------------|---|
| 1 dekaging | 9 |

No. of parcels:

Base Weight (kg): 4 Volume (m³): 0.07 Dimensions (LxWxH): 59 x 40.6 x 31

2

| Product use:  | Indoor dry locations | Table               |                 |
|---------------|----------------------|---------------------|-----------------|
|               |                      | Weight (kg):        | 7.28            |
|               |                      | Volume (m³):        | 0.18            |
|               |                      | Dimensions (LxWxH): | 56 x 56 x 59 cm |
| Made in Italy |                      |                     |                 |