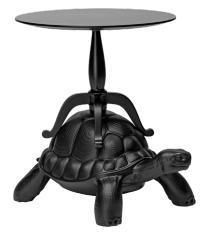

## Turtle Carry Table DESIGN MARCANTONIO

Side table in rotomolded recyclable polyethylene suitable in indoor and outdoor dry and wet locations.

9.5