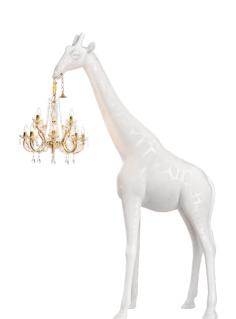

## Giraffe In Love M Indoor Lamp

**DESIGN MARCANTONIO** 

Dimmable indoor floor Lamp in batch-colored recyclable polyethylene with hanging polycarbonate Marie-Therese style chandelier. E14 bulbs not included.

# GIRAFFE IN LOVE M WHITE CAMPARI

design Marcantonio

Designed by Marcantonio, Giraffe in Love M Indoor is a 2.65 meters high giraffe lamp. It represents irony and lightness. The giraffe is in love but she doesn't know it yet because her heart is far from her head and she lives love light-heartedly.

In the occasion of the collaboration with Campari Soda it has been revisited and it is now holding a chandelier made with Campari Soda iconic bottles. Bold and elegant, she is naturally the centre of attention of any location.