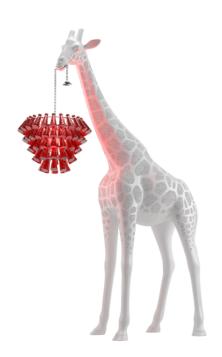

# GIRAFFE IN LOVE M WHITE CAMPARI

design Marcantonio

Designed by Marcantonio, Giraffe in Love M Indoor is a 2.65 meters high giraffe lamp. It represents irony and lightness. The giraffe is in love but she doesn't know it yet because her heart is far from her head and she lives love light-heartedly.

In the occasion of the collaboration with Campari Soda it has been revisited and it is now holding a chandelier made with Campari Soda iconic bottles. Bold and elegant, she is naturally the centre of attention of any location.