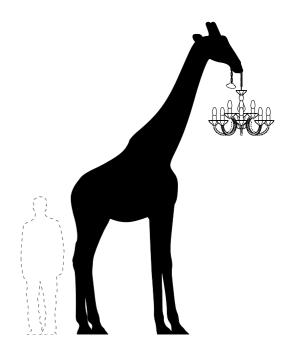

## Giraffe In Love M Indoor Lamp

**DESIGN MARCANTONIO** 

Dimmable indoor floor Lamp in batch-colored recyclable polyethylene with hanging polycarbonate Marie-Therese style chandelier. E14 bulbs not included.

## Giraffe In Love M Outdoor Lamp

**DESIGN MARCANTONIO** 

Outdoor floor Lamp in batch-colored recyclable polyethylene with hanging methacrylate IP65 Marie-Therese style LED chandelier.

265