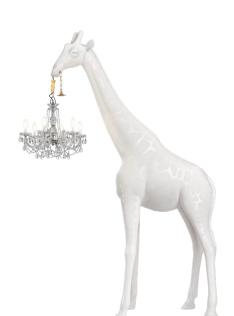

## Giraffe In Love M Indoor Lamp

**DESIGN MARCANTONIO** 

Dimmable indoor floor Lamp in batch-colored recyclable polyethylene with hanging polycarbonate Marie-Therese style chandelier. E14 bulbs not included.

# GIRAFFE IN LOVE M WHITE CAMPARI

design Marcantonio

Designed by Marcantonio, Giraffe in Love M Indoor is a 2.65 meters high giraffe lamp. It represents irony and lightness. The giraffe is in love but she doesn't know it yet because her heart is far from her head and she lives love light-heartedly.

In the occasion of the collaboration with Campari Soda it has been revisited and it is now holding a chandelier made with Campari Soda iconic bottles. Bold and elegant, she is naturally the centre of attention of any location.