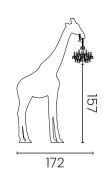

Materials

Body: Recyclable polyethylene

Chandelier: Polycarbonate



Black 19003BL-Z



White 19003WH-Z



Pink 19003PI-Z

## Main specifications

Lamp category: 12 x E14 bulbs MAX 8W

Voltage (V): 220-240AC

Light color (K): 3000 (recommended)

Light emission: Direct

Control: On/off switch

Dimmable: Yes

Dimmer type: On cable

Plug type: EU

Product use: Indoor dry location

## **Packaging**

No. of parcels: 2

Giraffe

Weight (kg): 30
Volume (m³): 3

Dimensions (LxWxH): 190 x 55 x 60 cm

Chandelier

Weight (kg): 10 Volume (m³): 0,2

Dimensions (LxWxH): 60 x 60 x 57.5 cm

Made in Italy







## Giraffe In Love M Outdoor Lamp

**DESIGN MARCANTONIO** 

Outdoor floor Lamp in batch-colored recyclable polyethylene with hanging methacrylate IP65 Marie-Therese style LED chandelier.



265





### Materials

Body: Recyclable polyethylene

Chandelier: PMMA

Shading bulbs: Etched glass







## Main specifications

Lamp category: 6 x PCB LED 13W

Source flux (Im): 1600
Light color (K): 3000
Light emission: Diffused

Dimmable: No Plug type: EU

Product use: Indoor and outdoor

## Packaging

No. of parcels: 2

#### Giraffe

Weight (kg): 30 Volume (m³): 3

Dimensions (LxWxH): 190 x 55 x 60 cm

#### Chandelier

Weight (kg): 10 Volume (m³): 0.2

Dimensions (LxWxH): 64 x 64 x 64 cm

Made in Italy



# GIRAFFE IN LOVE M WHITE CAMPARI

design Marcantonio



Designed by Marcantonio, Giraffe in Love M Indoor is a 2.65 meters high giraffe lamp. It represents irony and lightness. The giraffe is in love but she doesn't know it yet because her heart is far from her head and she lives love