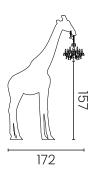

## Giraffe In Love M Indoor Lamp

**DESIGN MARCANTONIO** 

Dimmable indoor floor Lamp in batch-colored recyclable polyethylene with hanging polycarbonate Marie-Therese style chandelier. E14 bulbs not included.







### Materials

Body: Recyclable polyethylene

Chandelier: Polycarbonate



Black 19003BL-Z



White 19003WH-Z



Pink 19003PI-Z

## Main specifications

Lamp category: 12 x E14 bulbs MAX 8W

Voltage (V): 220-240AC

Light color (K): 3000 (recommended)

Light emission: Direct

Control: On/off switch

Dimmable: Yes

Dimmer type: On cable

Plug type: EU

Product use: Indoor dry location

## **Packaging**

No. of parcels: 2

Giraffe

Weight (kg): 30
Volume (m³): 3

Dimensions (LxWxH): 190 x 55 x 60 cm

Chandelier

Weight (kg): 10 Volume (m³): 0,2

Dimensions (LxWxH): 60 x 60 x 57.5 cm

Made in Italy







## Giraffe In Love M Outdoor Lamp

**DESIGN MARCANTONIO** 

Outdoor floor Lamp in batch-colored recyclable polyethylene with hanging methacrylate IP65 Marie-Therese style LED chandelier.