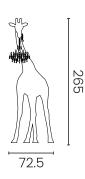

## Giraffe In Love M Outdoor Lamp

**DESIGN MARCANTONIO** 

Outdoor floor Lamp in batch-colored recyclable polyethylene with hanging methacrylate IP65 Marie-Therese style LED chandelier.

265