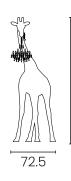

### Materials

Body: Recyclable polyethylene

Chandelier: Polycarbonate



Black 19003BL-Z



White 19003WH-Z



Pink 19003PI-Z

## Main specifications

Lamp category: 12 x E14 bulbs MAX 8W

Voltage (V): 220-240AC

Light color (K): 3000 (recommended)

Light emission: Direct

Control: On/off switch

Dimmable: Yes

Dimmer type: On cable

Plug type: EU

Product use: Indoor dry location

## **Packaging**

No. of parcels: 2

Giraffe

Weight (kg): 30
Volume (m³): 3

Dimensions (LxWxH): 190 x 55 x 60 cm

Chandelier

Weight (kg): 10 Volume (m³): 0,2

Dimensions (LxWxH): 60 x 60 x 57.5 cm

Made in Italy







## Giraffe In Love M Outdoor Lamp

**DESIGN MARCANTONIO** 

Outdoor floor Lamp in batch-colored recyclable polyethylene with hanging methacrylate IP65 Marie-Therese style LED chandelier.



265





### Materials

Body: Recyclable polyethylene

Chandelier: PMMA

Shading bulbs: Etched glass







## Main specifications

Lamp category: 6 x PCB LED 13W

Source flux (Im): 1600
Light color (K): 3000
Light emission: Diffused

Dimmable: No Plug type: EU

Product use: Indoor and outdoor

## Packaging

No. of parcels: 2

#### Giraffe

Weight (kg): 30 Volume (m³): 3

Dimensions (LxWxH): 190 x 55 x 60 cm

#### Chandelier

Weight (kg): 10 Volume (m³): 0.2

Dimensions (LxWxH): 64 x 64 x 64 cm

Made in Italy



# GIRAFFE IN LOVE M WHITE CAMPARI

design Marcantonio



Designed by Marcantonio, Giraffe in Love M Indoor is a 2.65 meters high giraffe lamp. It represents irony and lightness. The giraffe is in love but she doesn't know it yet because her heart is far from her head and she live